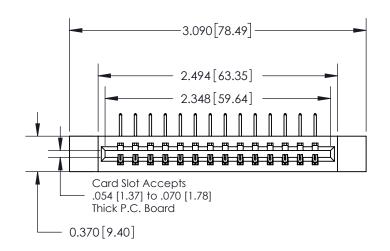

837/887 Series High Temp Card Edge Connector Part Number: 837-014-558-112

YOUR CONNECTION TO QUALITY & SERVICE

**EDAC INC** TORONTO, ONTARIO CANADA

THESE DRAWINGS AND SPECIFICATIONS ARE THE PROPERTY OF EDAC INC.,AND SHALL NOT BE REPRODUCED, OR COPIED OR USED AS THE BASIS FOR THE MANUFACTURE OR SALE OF APPARATUS WITHOUT WRITTEN PERMISSION.

| ACAD REFERENCE NO. | 837 ENG MASTER   |       |  |
|--------------------|------------------|-------|--|
| DRAWN: J.LEE       | DATE: OCT. 06/09 |       |  |
| CHECKED:           | DATE:            |       |  |
| SCALE: NTS         | SHEET            | OF 2  |  |
| DRAWING NUMBER     |                  | ISSUE |  |
| 837 Assembly       |                  | 1     |  |