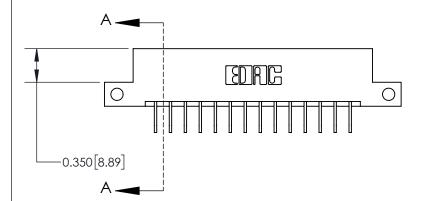

**Mounting Option** 

12-.128 (3.25) Dia. Side Mounting Holes

## **Contact Detail**

558-90 Degree Bend (Code 541 Contacts)

.156 [3.96] Contact Spacing x .200 [5.08] Row Spacing





THIS IS A C.A.D. GENERATED DRAWING DO NOT MAKE MANUAL REVISIONS TO MASTER.



ISSUE NUMBER

ORIGINAL



837/887 Series High Temp Card Edge Connector Part Number: 837-014-558-112

YOUR CONNECTION TO QUALITY & SERVICE

**EDAC INC** TORONTO, ONTARIO CANADA

THESE DRAWINGS AND SPECIFICATIONS ARE THE PROPERTY OF EDAC INC.,AND SHALL NOT BE REPRODUCED, OR COPIED OR USED AS THE BASIS FOR THE MANUFACTURE OR SALE OF APPARATUS WITHOUT WRITTEN PERMISSION.

| ACAD REFERENCE NO. | 837 ENG MASTER   |       |  |
|--------------------|------------------|-------|--|
| DRAWN: J.LEE       | DATE: OCT. 06/09 |       |  |
| CHECKED:           | DATE:            |       |  |
| SCALE: NTS         | SHEET            | OF 2  |  |
| DRAWING NUMBER     |                  | ISSUE |  |
| 837 Assembly       |