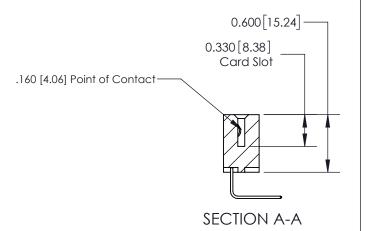

## **Contact Detail**

558-90 Degree Bend (Code 541 Contacts)

.156 [3.96] Contact Spacing x .200 [5.08] Row Spacing

THIS IS A C.A.D. GENERATED DRAWING DO NOT MAKE MANUAL REVISIONS TO MASTER.

ISSUE NUMBER

ORIGINAL

**See Accompanying Page for:** 

**Contact Bend Details** 

ISSUE NUMBER

ORIGINAL

1

| 837/887 Series High Temp Card Edge Connector<br>Contact Bend Detail |                                                                                                                                     | ACAD REFERENCE NO. | 837 ENG          | 3 MASTER      |
|---------------------------------------------------------------------|-------------------------------------------------------------------------------------------------------------------------------------|--------------------|------------------|---------------|
|                                                                     |                                                                                                                                     | DRAWN: J.LEE       | DATE: OCT. 06/09 |               |
|                                                                     |                                                                                                                                     | CHECKED:           | DATE:            |               |
| EDAC INC                                                            | THESE DRAWINGS AND SPECIFICATIONS ARE THE PROPERTY OF EDAC INC.,AND SHALL NOT BE REPRODUCED, OR COPIED OR USED AS THE BASIS FOR THE | SCALE: NTS         | SHEET            | 2 <b>OF</b> 2 |
| TORONTO, ONTARIO CANADA                                             |                                                                                                                                     | DRAWING NUMBER     | •                | ISSUE         |
| YOUR CONNECTION TO QUALITY & SERVICE                                | MANUFACTURE OR SALE OF APPARATUS                                                                                                    |                    |                  | 1             |