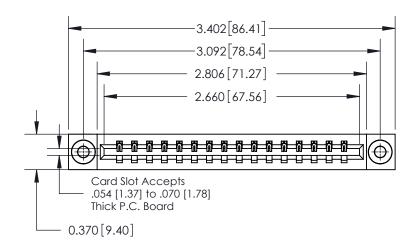

## **Contact Detail**

544-Wire Wrap .050x.025(1.27x0.64) - Tail LG=.750(19.05)

.156 [3.96] Contact Spacing x .200 [5.08] Row Spacing

THIS IS A C.A.D. GENERATED DRAWING DO NOT MAKE MANUAL REVISIONS TO MASTER.

## **See Accompanying Page for:**

**Contact Bend Details** 

837/887 Series High Temp Card Edge Connector Part Number: 837-016-544-603

YOUR CONNECTION TO QUALITY & SERVICE

**EDAC INC** TORONTO, ONTARIO CANADA