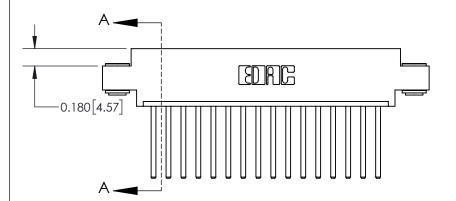

**Mounting Option** 

03-.116 (2.95) I.D. Floating Eyelets

## **Contact Detail**

544-Wire Wrap .050x.025(1.27x0.64) - Tail LG=.750(19.05)

.156 [3.96] Contact Spacing x .200 [5.08] Row Spacing

THIS IS A C.A.D. GENERATED DRAWING DO NOT MAKE MANUAL REVISIONS TO MASTER.