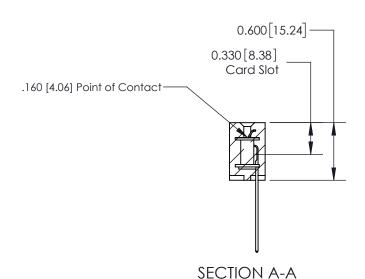

ISSUE NUMBER

ORIGINAL

1

| 837/887 Series High Temp Card Edge Connector<br>Contact Bend Detail |                                                                                                                                                                                                 | ACAD REFERENCE NO. | 837 ENG MASTER   |               |
|---------------------------------------------------------------------|-------------------------------------------------------------------------------------------------------------------------------------------------------------------------------------------------|--------------------|------------------|---------------|
|                                                                     |                                                                                                                                                                                                 | DRAWN: J.LEE       | DATE: OCT. 06/09 |               |
|                                                                     |                                                                                                                                                                                                 | CHECKED:           | DATE:            |               |
| EDAC INC                                                            | THESE DRAWINGS AND SPECIFICATIONS ARE THE PROPERTY OF EDAC INC.,AND SHALL NOT BE REPRODUCED,OR COPIED OR USED AS THE BASIS FOR THE MANUFACTURE OR SALE OF APPARATUS WITHOUT WRITTEN PERMISSION. | SCALE: NTS         | SHEET            | 2 <b>OF</b> 2 |
| TORONTO, ONTARIO CANADA                                             |                                                                                                                                                                                                 | DRAWING NUMBER     | •                | ISSUE         |
| YOUR CONNECTION TO QUALITY & SERVICE                                |                                                                                                                                                                                                 | 837 Assembly       |                  | 1             |