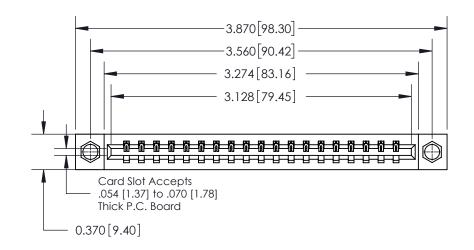

**Mounting Option** 

08-#4-40 Unified Threaded Inserts

ISSUE NUMBER

ORIGINAL

**See Accompanying Page for:** 

**Contact Bend Details** 

837/887 Series High Temp Card Edge Connector Part Number: 837-019-540-608

YOUR CONNECTION TO QUALITY & SERVICE

**EDAC INC** TORONTO, ONTARIO CANADA