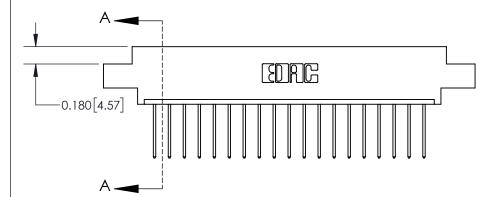

ISSUE NUMBER

ORIGINAL

**See Accompanying Page for:** 

**Contact Bend Details** 

837/887 Series High Temp Card Edge Connector Part Number: 837-019-540-608

YOUR CONNECTION TO QUALITY & SERVICE

**EDAC INC** TORONTO, ONTARIO CANADA