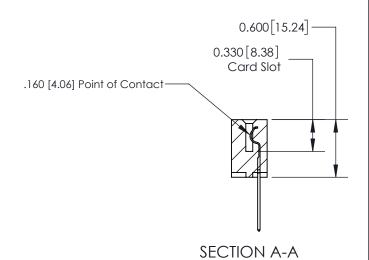

ISSUE NUMBER

ORIGINAL

1

| 837/887 Series High Temp Card Edge Connector<br>Contact Bend Detail |                                                                                                                                     | ACAD REFERENCE NO. | 837 ENG MASTER   |               |
|---------------------------------------------------------------------|-------------------------------------------------------------------------------------------------------------------------------------|--------------------|------------------|---------------|
|                                                                     |                                                                                                                                     | DRAWN: J.LEE       | DATE: OCT. 06/09 |               |
|                                                                     |                                                                                                                                     | CHECKED:           | DATE:            |               |
| EDAC INC                                                            | THESE DRAWINGS AND SPECIFICATIONS ARE THE PROPERTY OF EDAC INC.,AND SHALL NOT BE REPRODUCED, OR COPIED OR USED AS THE BASIS FOR THE | SCALE: NTS         | SHEET            | 2 <b>OF</b> 2 |
| TORONTO, ONTARIO CANADA                                             |                                                                                                                                     | DRAWING NUMBER     | •                | ISSUE         |
| YOUR CONNECTION TO QUALITY & SERVICE                                | MANUFACTURE OR SALE OF APPARATUS WITHOUT WRITTEN PERMISSION.                                                                        | 837 Assembly       |                  | 1             |