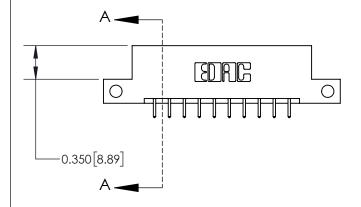

**Mounting Option** 

12-.128 (3.25) Dia. Side Mounting Holes

## **Contact Detail**

521-P.C. Tail .025 Sq.(0.64 Sq.) - Tail LG=.150(3.81) .156 [3.96] Contact Spacing x .200 [5.08] Row Spacing





**See Accompanying Page for: Contact Bend Details** 

THIS IS A C.A.D. GENERATED DRAWING DO NOT MAKE MANUAL REVISIONS TO MASTER.



ISSUE NUMBER 1 ORIGINAL



| 837/887 Series High Temp Card Edge Connector |
|----------------------------------------------|
| Part Number: 837-020-521-212                 |

YOUR CONNECTION TO QUALITY & SERVICE

**EDAC INC** TORONTO, ONTARIO CANADA

THESE DRAWINGS AND SPECIFICATIONS ARE THE PROPERTY OF EDAC INC.,AND SHALL NOT BE REPRODUCED, OR COPIED OR USED AS THE BASIS FOR THE MANUFACTURE OR SALE OF APPARATUS WITHOUT WRITTEN PERMISSION.

| ACAD REFERENCE NO. 837 ENG MASTE |                  |  |  |
|----------------------------------|------------------|--|--|
| DRAWN: J.LEE                     | DATE: OCT. 06/09 |  |  |
| CHECKED: