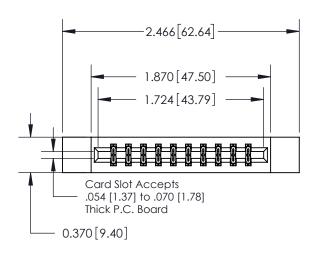

**Mounting Option** 

12-.128 (3.25) Dia. Side Mounting Holes

## **Contact Detail**

521-P.C. Tail .025 Sq.(0.64 Sq.) - Tail LG=.150(3.81) .156 [3.96] Contact Spacing x .200 [5.08] Row Spacing





**See Accompanying Page for: Contact Bend Details** 

THIS IS A C.A.D. GENERATED DRAWING DO NOT MAKE MANUAL REVISIONS TO MASTER.



ISSUE NUMBER 1 ORIGINAL



| 837/887 Series High Temp Card Edge Connector |
|----------------------------------------------|
| Part Number: 837-020-521-212                 |

YOUR CONNECTION TO QUALITY & SERVICE

**EDAC INC** TORONTO, ONTARIO CANADA

THESE DRAWINGS AND SPECIFICATIONS ARE THE PROPERTY OF EDAC INC.,AND SHALL NOT BE REPRODUCED, OR COPIED OR USED AS THE BASIS FOR THE MANUFACTURE OR SALE OF APPARATUS WITHOUT WRITTEN PERMISSION.

| ACAD REFERENCE NO. 837 ENG MASTE |                  |  |  |
|----------------------------------|------------------|--|--|
| DRAWN: J.LEE                     | DATE: OCT. 06/09 |  |  |
| CHECKED: