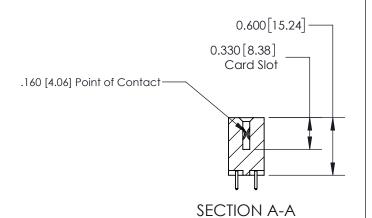

**Mounting Option** 

12-.128 (3.25) Dia. Side Mounting Holes

## **Contact Detail**

521-P.C. Tail .025 Sq.(0.64 Sq.) - Tail LG=.150(3.81) .156 [3.96] Contact Spacing x .200 [5.08] Row Spacing





**See Accompanying Page for: Contact Bend Details** 

THIS IS A C.A.D. GENERATED DRAWING DO NOT MAKE MANUAL REVISIONS TO MASTER.



ISSUE NUMBER 1 ORIGINAL



| 837/887 Series High Temp Card Edge Connector |
|----------------------------------------------|
| Part Number: 837-020-521-212                 |

YOUR CONNECTION TO QUALITY & SERVICE

**EDAC INC** TORONTO, ONTARIO CANADA

THESE DRAWINGS AND SPECIFICATIONS ARE THE PROPERTY OF EDAC INC.,AND SHALL NOT BE REPRODUCED, OR COPIED OR USED AS THE BASIS FOR THE MANUFACTURE OR SALE OF APPARATUS WITHOUT WRITTEN PERMISSION.

| ACAD REFERENCE NO. 837 ENG MASTE |                  |  |  |
|----------------------------------|------------------|--|--|
| DRAWN: J.LEE                     | DATE: OCT. 06/09 |  |  |
| CHECKED:                         | DATE:            |  |  |
| SCALE: NTS                       | SHEET 1 OF 2     |  |  |
| DRAWING NUMBER                   | ISSUE            |  |  |
| 837 As