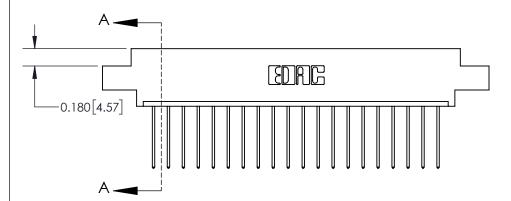

## **Contact Detail**

542-Wire Wrap .025 Sq.(0.64 Sq.) - Tail LG=.645(16.38)

.156 [3.96] Contact Spacing x .200 [5.08] Row Spacing

THIS IS A C.A.D. GENERATED DRAWING DO NOT MAKE MANUAL REVISIONS TO MASTER.

ISSUE NUMBER

ORIGINAL

**See Accompanying Page for:** 

**Contact Bend Details** 

| 837/887 Series High Temp Card Edge Connector |
|----------------------------------------------|
| Part Number: 837-020-542-604                 |