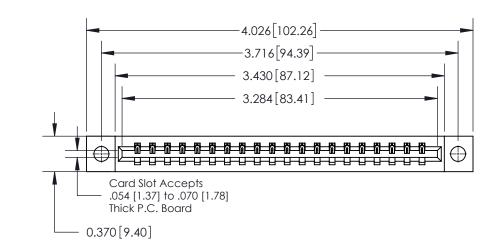

**Mounting Option** 

04-.156 (3.96) Dia. Mounting Holes

## **Contact Detail**

542-Wire Wrap .025 Sq.(0.64 Sq.) - Tail LG=.645(16.38)

.156 [3.96] Contact Spacing x .200 [5.08] Row Spacing

THIS IS A C.A.D. GENERATED DRAWING DO NOT MAKE MANUAL REVISIONS TO MASTER.

ISSUE NUMBER

ORIGINAL

**See Accompanying Page for:** 

**Contact Bend Details** 

| 837/887 Series High Temp Card Edge Connector |
|----------------------------------------------|
| Part Number: 837-020-542-604                 |