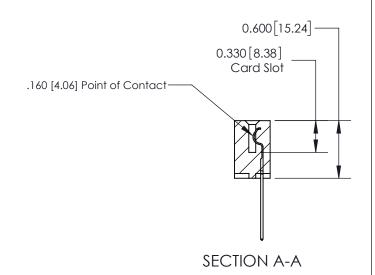

ISSUE NUMBER

ORIGINAL

1

| 837/887 Series High Temp Card Edge Connector<br>Contact Bend Detail |                                                                                                                                                                                                 | ACAD REFERENCE NO. | 837 ENG MASTER   |               |
|---------------------------------------------------------------------|-------------------------------------------------------------------------------------------------------------------------------------------------------------------------------------------------|--------------------|------------------|---------------|
|                                                                     |                                                                                                                                                                                                 | DRAWN: J.LEE       | DATE: OCT. 06/09 |               |
|                                                                     |                                                                                                                                                                                                 | CHECKED:           | DATE:            |               |
| EDAC INC                                                            | THESE DRAWINGS AND SPECIFICATIONS ARE THE PROPERTY OF EDAC INC.,AND SHALL NOT BE REPRODUCED,OR COPIED OR USED AS THE BASIS FOR THE MANUFACTURE OR SALE OF APPARATUS WITHOUT WRITTEN PERMISSION. | SCALE: NTS         | SHEET            | 2 <b>OF</b> 2 |
| TORONTO, ONTARIO SHALL NO OR USED MANUFAI                           |                                                                                                                                                                                                 | DRAWING NUMBER     | •                | ISSUE         |
|                                                                     |                                                                                                                                                                                                 | 837 Assembly       |                  | 1             |