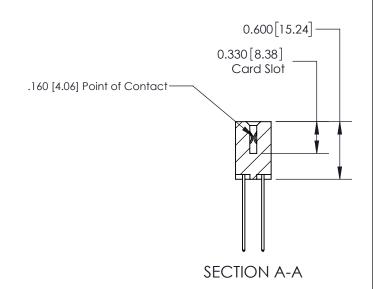

ISSUE NUMBER

ORIGINAL

1

| 837/887 Series High Temp Co          | ACAD REFERENCE NO.                                                                                                    | 837 ENG          | 3 MASTER |               |
|--------------------------------------|-----------------------------------------------------------------------------------------------------------------------|------------------|----------|---------------|
| Contact Bend Detail                  | DRAWN: J.LEE                                                                                                          | DATE: OCT. 06/09 |          |               |
| Confact bend betail                  |                                                                                                                       | CHECKED:         | DATE:    |               |
| EDAC INC                             | ARE THE PROPERTY OF EDAC INC., AND SHALL NOT BE REPRODUCED, OR COPIED OR USED AS THE MANUFACTURE OR SALE OF APPARATUS | SCALE: NTS       | SHEET    | 2 <b>OF</b> 2 |
| TORONTO, ONTARIO CANADA              |                                                                                                                       | DRAWING NUMBER   | •        | ISSUE         |
| YOUR CONNECTION TO QUALITY & SERVICE |                                                                                                                       | 837 Assembly     |          | 1             |