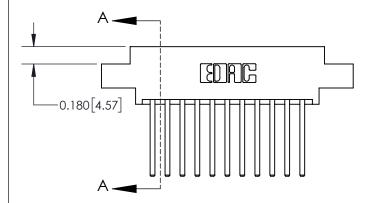

## **Contact Detail**

544-Wire Wrap .050x.025(1.27x0.64) - Tail LG=.750(19.05) .156 [3.96] Contact Spacing x .200 [5.08] Row Spacing

**See Accompanying Page for:** 

**Contact Bend Details** 

THIS IS A C.A.D. GENERATED DRAWING DO NOT MAKE MANUAL REVISIONS TO MASTER.