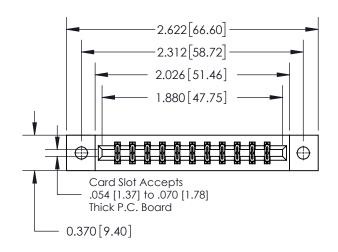

**Mounting Option** 

02-.128 (3.25) Dia. Mounting Holes

## **Contact Detail**

544-Wire Wrap .050x.025(1.27x0.64) - Tail LG=.750(19.05) .156 [3.96] Contact Spacing x .200 [5.08] Row Spacing

**See Accompanying Page for:** 

**Contact Bend Details** 

THIS IS A C.A.D. GENERATED DRAWING DO NOT MAKE MANUAL REVISIONS TO MASTER.