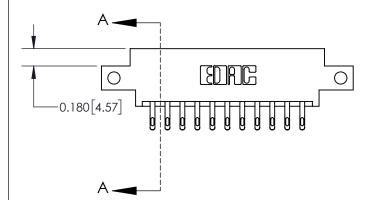

**Mounting Option** 

12-.128 (3.25) Dia. Side Mounting Holes

ISSUE NUMBER

ORIGINAL

| 837/887 Series High Temp Card Edge Connector |
|----------------------------------------------|
| Part Number: 837-022-555-812                 |

YOUR CONNECTION TO QUALITY & SERVICE

| ACAD REFERENCE NO. | 837 ENG MASTER   |  |  |
|--------------------|------------------|--|--|
| DRAWN: J.LEE       | DATE: OCT. 06/09 |  |  |
| CHECKED:           | DATE:            |  |  |
| SCALE: NTS         | SHEET 1 OF 2     |  |  |
| DRAWING NUMBER     | ISSUE            |  |  |
| 837 Assembly       | 1                |  |  |