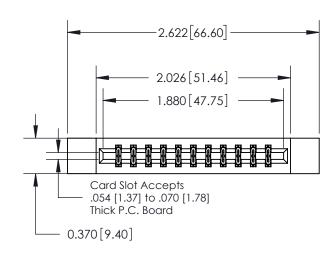

ISSUE NUMBER

ORIGINAL

| 837/887 Series High Temp Card Edge Connector |
|----------------------------------------------|
| Part Number: 837-022-555-812                 |

YOUR CONNECTION TO QUALITY & SERVICE

| ACAD REFERENCE NO. | 837 ENG MASTER   |  |  |
|--------------------|------------------|--|--|
| DRAWN: J.LEE       | DATE: OCT. 06/09 |  |  |
| CHECKED:           | DATE:            |  |  |
| SCALE: NTS         | SHEET 1 OF 2     |  |  |
| DRAWING NUMBER     | ISSUE            |  |  |
| 837 Assembly       | 1                |  |  |