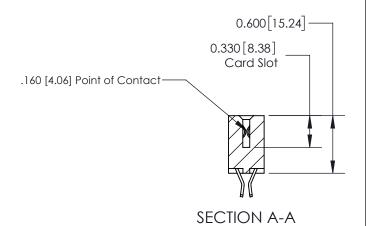

## **Contact Detail**

555-Extender Board Bend (Code 500 Contacts)

.156 [3.96] Contact Spacing x .200 [5.08] Row Spacing

**See Accompanying Page for:** 

**Contact Bend Details** 

THIS IS A C.A.D. GENERATED DRAWING DO NOT MAKE MANUAL REVISIONS TO MASTER.

ISSUE NUMBER

ORIGINAL

1

| 837/887 Series High Temp Card Edge Connector<br>Contact Bend Detail |                                                                                                                                                                                                 | ACAD REFERENCE NO. | 837 ENG MASTER   |               |
|---------------------------------------------------------------------|-------------------------------------------------------------------------------------------------------------------------------------------------------------------------------------------------|--------------------|------------------|---------------|
|                                                                     |                                                                                                                                                                                                 | DRAWN: J.LEE       | DATE: OCT. 06/09 |               |
|                                                                     |                                                                                                                                                                                                 | CHECKED:           | DATE:            |               |
| EDAC INC                                                            | THESE DRAWINGS AND SPECIFICATIONS ARE THE PROPERTY OF EDAC INC.,AND SHALL NOT BE REPRODUCED,OR COPIED OR USED AS THE BASIS FOR THE MANUFACTURE OR SALE OF APPARATUS WITHOUT WRITTEN PERMISSION. | SCALE: NTS         | SHEET            | 2 <b>OF</b> 2 |
| TORONTO, ONTARIO CANADA                                             |                                                                                                                                                                                                 | DRAWING NUMBER     | •                | ISSUE         |
| YOUR CONNECTION TO QUALITY & SERVICE                                |                                                                                                                                                                                                 | 837 Assembly       |                  | 1             |