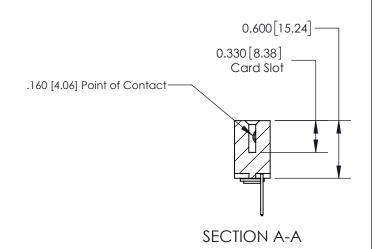

ISSUE NUMBER

ORIGINAL

1

| 837/887 Series High Temp Card Edge Connector<br>Contact Bend Detail |                                                                                                                                     | ACAD REFERENCE NO. | 837 ENG MASTER   |               |
|---------------------------------------------------------------------|-------------------------------------------------------------------------------------------------------------------------------------|--------------------|------------------|---------------|
|                                                                     |                                                                                                                                     | DRAWN: J.LEE       | DATE: OCT. 06/09 |               |
|                                                                     |                                                                                                                                     | CHECKED:           | DATE:            |               |
| EDAC INC                                                            | THESE DRAWINGS AND SPECIFICATIONS ARE THE PROPERTY OF EDAC INC.,AND SHALL NOT BE REPRODUCED, OR COPIED OR USED AS THE BASIS FOR THE | SCALE: NTS         | SHEET            | 2 <b>OF</b> 2 |
| TORONTO, ONTARIO CANADA                                             |                                                                                                                                     | DRAWING NUMBER     | •                | ISSUE         |
| YOUR CONNECTION TO QUALITY & SERVICE                                | MANUFACTURE OR SALE OF APPARATUS WITHOUT WRITTEN PERMISSION.                                                                        | 837 Assembly       |                  | 1             |