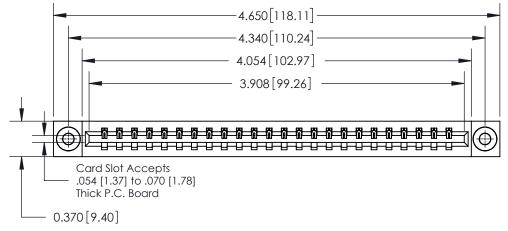

**Mounting Option Contact Detail** 

THIS IS A C.A.D. GENERATED DRAWING 03-.116 (2.95) I.D. Floating Eyelets DO NOT MAKE MANUAL REVISIONS TO MASTER.

ISSUE NUMBER

ORIGINAL

523-P.C. Tail .025 Sq.(0.64 Sq.) - Tail LG=.390(9.91) .156 [3.96] Contact Spacing x .200 [5.08] Row Spacing

**See Accompanying Page for:** 

**Contact Bend Details** 

837/887 Series High Temp Card Edge Connector Part Number: 837-024-523-103

**EDAC INC** TORONTO, ONTARIO CANADA

THESE DRAWINGS AND SPECIFICATIONS ARE THE PROPERTY OF EDAC INC.,AND SHALL NOT BE REPRODUCED, OR COPIED OR USED AS THE BASIS FOR THE MANUFACTURE OR SALE OF APPARATUS WITHOUT WRITTEN PERMISSION.

| ACAD REFERENCE NO. 837 ENG MAST |                  |  |  |
|---------------------------------|------------------|--|--|
| DRAWN: J.LEE                    | DATE: OCT. 06/09 |  |  |
| CHECKED:                        | DATE:            |  |  |
| SCALE: NTS                      | SHEET 1 OF 2     |  |  |
| DRAWING NUMBER                  | ISSUE            |  |  |
| 837 Assembly                    | 1                |  |  |