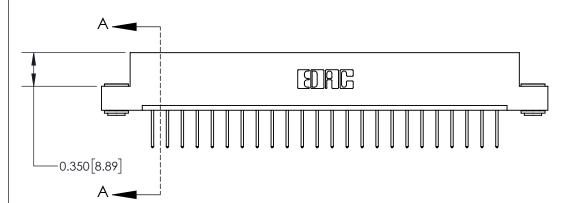

**See Accompanying Page for:** 

**Contact Bend Details** 

837/887 Series High Temp Card Edge Connector Part Number: 837-024-523-103

**EDAC INC** TORONTO, ONTARIO CANADA

THESE DRAWINGS AND SPECIFICATIONS ARE THE PROPERTY OF EDAC INC.,AND SHALL NOT BE REPRODUCED, OR COPIED OR USED AS THE BASIS FOR THE MANUFACTURE OR SALE OF APPARATUS WITHOUT WRITTEN PERMISSION.

| ACAD REFERENCE NO. 837 ENG MAST |                  |  |  |
|---------------------------------|------------------|--|--|
| DRAWN: J.LEE                    | DATE: OCT. 06/09 |  |  |
| CHECKED:                        | DATE:            |  |  |
| SCALE: NTS                      | SHEET 1 OF 2     |  |  |
| DRAWING NUMBER                  | ISSUE            |  |  |
| 837 Assembly                    | 1                |  |  |