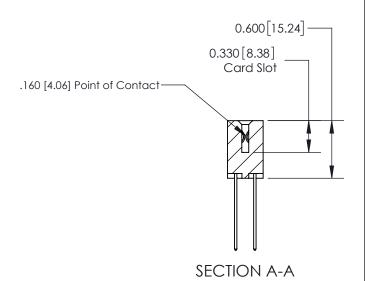

837 ENG MASTER

ACAD REFERENCE NO.

**See Accompanying Page for:** 

**Contact Bend Details** 

ISSUE NUMBER

ORIGINAL

1

| 837/887 Series High Temp Co                                           | ACAD REFERENCE NO.                                                                                                                                                                              | 837 ENG MASTER |                  |               |
|-----------------------------------------------------------------------|-------------------------------------------------------------------------------------------------------------------------------------------------------------------------------------------------|----------------|------------------|---------------|
| Contact Bend Detail                                                   | ara Lago Cormocron                                                                                                                                                                              | DRAWN: J.LEE   | DATE: OCT. 06/09 |               |
| Confider bend Defall                                                  |                                                                                                                                                                                                 | CHECKED: DATE  |                  |               |
| EDAC INC TORONTO, ONTARIO CANADA YOUR CONNECTION TO QUALITY & SERVICE | THESE DRAWINGS AND SPECIFICATIONS ARE THE PROPERTY OF EDAC INC.,AND SHALL NOT BE REPRODUCED,OR COPIED OR USED AS THE BASIS FOR THE MANUFACTURE OR SALE OF APPARATUS WITHOUT WRITTEN PERMISSION. | SCALE: NTS     | SHEET            | 2 <b>OF</b> 2 |
|                                                                       |                                                                                                                                                                                                 | DRAWING NUMBER | •                | ISSUE         |
|                                                                       |                                                                                                                                                                                                 | 837 Assembly   |                  | 1             |