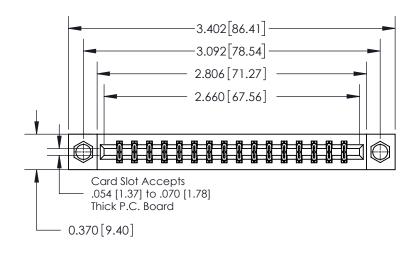

ISSUE NUMBER ORIGINAL

837/887 Series High Temp Card Edge Connector Part Number: 837-032-544-207

YOUR CONNECTION TO QUALITY & SERVICE

**EDAC INC** TORONTO, ONTARIO CANADA

THESE DRAWINGS AND SPECIFICATIONS ARE THE PROPERTY OF EDAC INC., AND SHALL NOT BE REPRODUCED, OR COPIED OR USED AS THE BASIS FOR THE MANUFACTURE OR SALE OF APPARATUS WITHOUT WRITTEN PERMISSION.