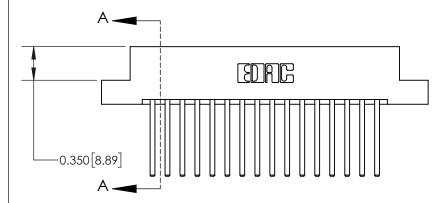

## **Contact Detail**

544-Wire Wrap .050x.025(1.27x0.64) - Tail LG=.750(19.05)

.156 [3.96] Contact Spacing x .200 [5.08] Row Spacing

THIS IS A C.A.D. GENERATED DRAWING DO NOT MAKE MANUAL REVISIONS TO MASTER.