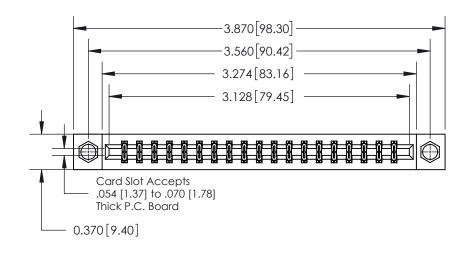

**Mounting Option** 

08-#4-40 Unified Threaded Inserts

ISSUE NUMBER

ORIGINAL

**See Accompanying Page for:** 

**Contact Bend Details** 

837/887 Series High Temp Card Edge Connector Part Number: 837-038-523-808

YOUR CONNECTION TO QUALITY & SERVICE

**EDAC INC** TORONTO, ONTARIO CANADA