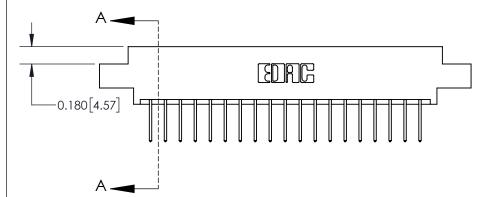

## **Contact Detail**

523-P.C. Tail .025 Sq.(0.64 Sq.) - Tail LG=.390(9.91)

.156 [3.96] Contact Spacing x .200 [5.08] Row Spacing

THIS IS A C.A.D. GENERATED DRAWING DO NOT MAKE MANUAL REVISIONS TO MASTER.

ISSUE NUMBER

ORIGINAL

**See Accompanying Page for:** 

**Contact Bend Details** 

837/887 Series High Temp Card Edge Connector Part Number: 837-038-523-808

YOUR CONNECTION TO QUALITY & SERVICE

**EDAC INC** TORONTO, ONTARIO CANADA