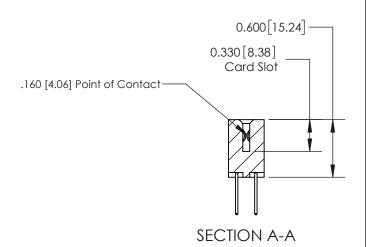

## **Contact Detail**

523-P.C. Tail .025 Sq.(0.64 Sq.) - Tail LG=.390(9.91)

.156 [3.96] Contact Spacing x .200 [5.08] Row Spacing

THIS IS A C.A.D. GENERATED DRAWING DO NOT MAKE MANUAL REVISIONS TO MASTER.

ISSUE NUMBER

ORIGINAL

1

| 837/887 Series High Temp Card Edge Connector<br>Contact Bend Detail |                                                                                                                                    | ACAD REFERENCE NO. | 837 ENG MASTER   |               |
|---------------------------------------------------------------------|------------------------------------------------------------------------------------------------------------------------------------|--------------------|------------------|---------------|
|                                                                     |                                                                                                                                    | DRAWN: J.LEE       | DATE: OCT. 06/09 |               |
|                                                                     |                                                                                                                                    | CHECKED:           | DATE:            |               |
| EDAC INC                                                            | THESE DRAWINGS AND SPECIFICATIONS ARE THE PROPERTY OF EDAC INC.,AND SHALL NOT BE REPRODUCED,OR COPIED OR USED AS THE BASIS FOR THE | SCALE: NTS         | SHEET            | 2 <b>OF</b> 2 |
| TORONTO, ONTARIO CANADA                                             |                                                                                                                                    | DRAWING NUMBER     | •                | ISSUE         |
| YOUR CONNECTION TO QUALITY & SERVICE                                | MANUFACTURE OR SALE OF APPARATUS WITHOUT WRITTEN PERMISSION.                                                                       | 837 Assembly       |                  | 1             |