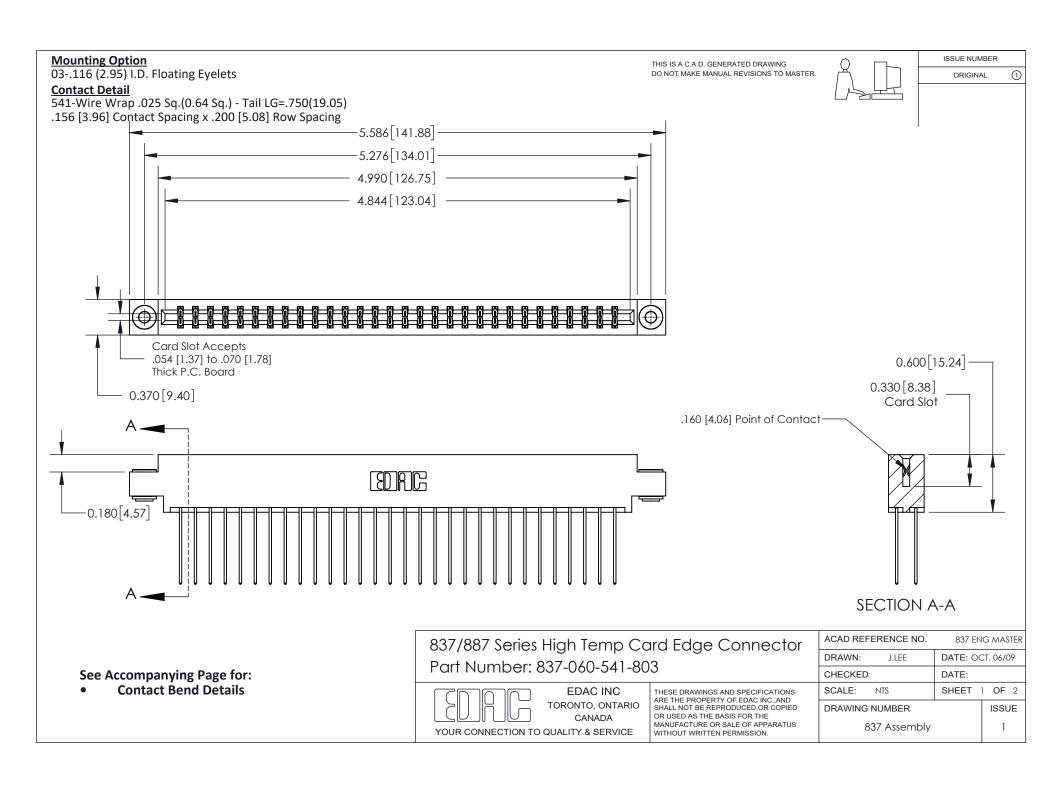

ISSUE NUMBER

ORIGINAL

1

| 837/887 Series High Temp Card Edge Connector<br>Contact Bend Detail   |                                                                                                                                                                                                  | ACAD REFERENCE NO. 837 EN |                  | 3 MASTER      |
|-----------------------------------------------------------------------|--------------------------------------------------------------------------------------------------------------------------------------------------------------------------------------------------|---------------------------|------------------|---------------|
|                                                                       |                                                                                                                                                                                                  | DRAWN: J.LEE              | DATE: OCT. 06/09 |               |
|                                                                       |                                                                                                                                                                                                  | CHECKED:                  | DATE:            |               |
| EDAC INC TORONTO, ONTARIO CANADA YOUR CONNECTION TO QUALITY & SERVICE | THESE DRAWINGS AND SPECIFICATIONS ARE THE PROPERTY OF EDAC INC.,AND SHALL NOT BE REPRODUCED, OR COPIED OR USED AS THE BASIS FOR THE MANUFACTURE OR SALE OF APPARATUS WITHOUT WRITTEN PERMISSION. | SCALE: NTS                | SHEET            | 2 <b>OF</b> 2 |
|                                                                       |                                                                                                                                                                                                  | DRAWING NUMBER            | •                | ISSUE         |
|                                                                       |                                                                                                                                                                                                  | 837 Assembly              |                  | 1             |