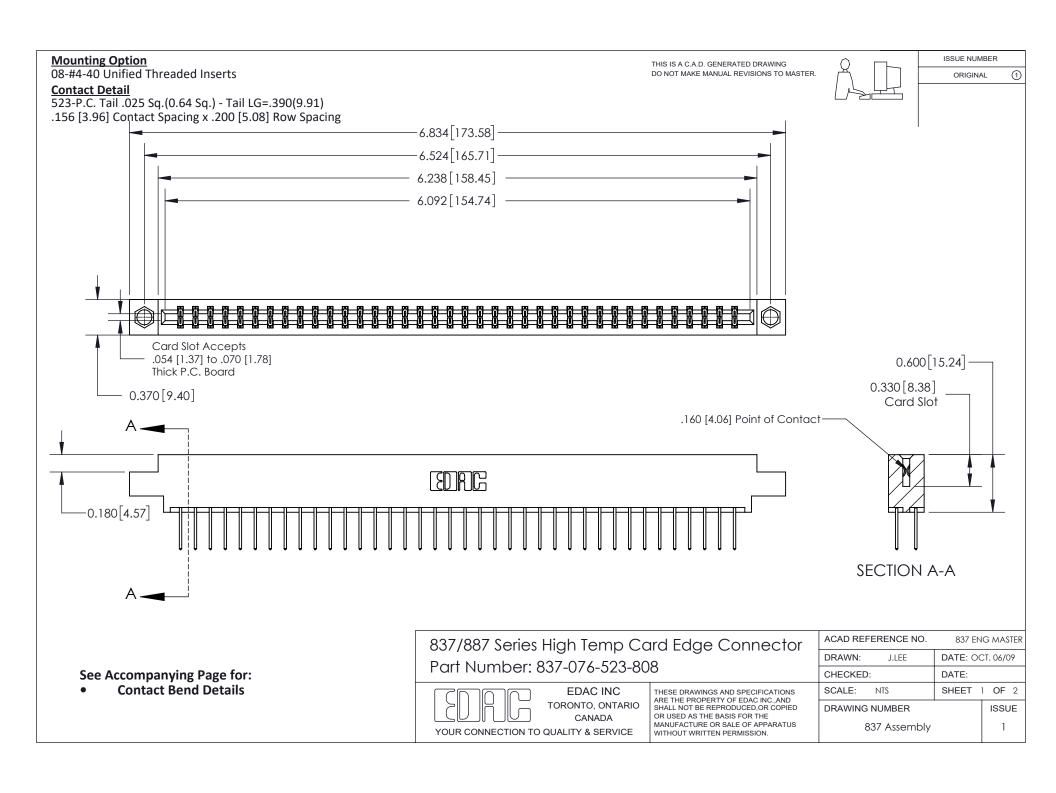

ISSUE NUMBER

ORIGINAL

1

| 837/887 Series High Temp Card Edge Connector<br>Contact Bend Detail |                                                                                                                                                                                                   | ACAD REFERENCE NO. 837 EN |                  | 3 MASTER      |
|---------------------------------------------------------------------|---------------------------------------------------------------------------------------------------------------------------------------------------------------------------------------------------|---------------------------|------------------|---------------|
|                                                                     |                                                                                                                                                                                                   | DRAWN: J.LEE              | DATE: OCT. 06/09 |               |
|                                                                     |                                                                                                                                                                                                   | CHECKED:                  | DATE:            |               |
| TORONTO, ONTARIO                                                    | THESE DRAWINGS AND SPECIFICATIONS ARE THE PROPERTY OF EDAC INC., AND SHALL NOT BE REPRODUCED, OR COPIED OR USED AS THE BASIS FOR THE MANUFACTURE OR SALE OF APPARATUS WITHOUT WRITTEN PERMISSION. | SCALE: NTS                | SHEET            | 2 <b>OF</b> 2 |
|                                                                     |                                                                                                                                                                                                   | DRAWING NUMBER            | •                | ISSUE         |
| YOUR CONNECTION TO QUALITY & SERVICE                                |                                                                                                                                                                                                   | 837 Assembly              |                  | 1             |