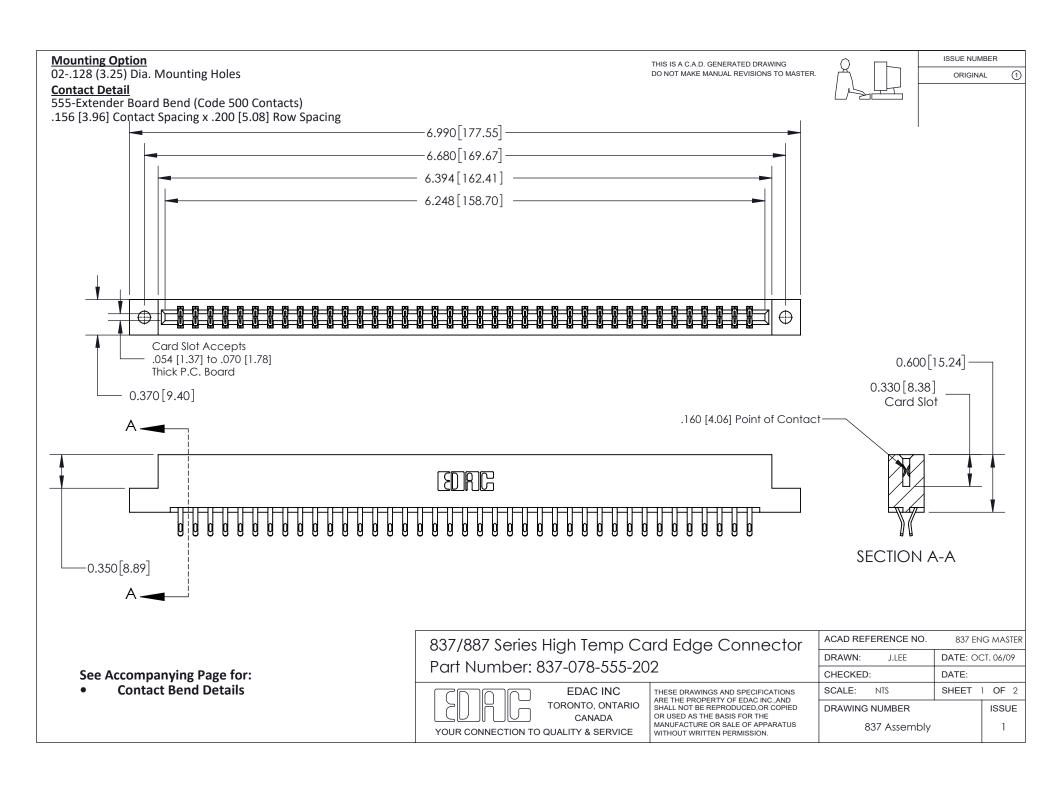

ISSUE NUMBER

ORIGINAL

1

| 837/887 Series High Temp Card Edge Connector<br>Contact Bend Detail |                                                                                                                                                                                                   | ACAD REFERENCE NO. 837 EN |                  | 3 MASTER      |
|---------------------------------------------------------------------|---------------------------------------------------------------------------------------------------------------------------------------------------------------------------------------------------|---------------------------|------------------|---------------|
|                                                                     |                                                                                                                                                                                                   | DRAWN: J.LEE              | DATE: OCT. 06/09 |               |
|                                                                     |                                                                                                                                                                                                   | CHECKED:                  | DATE:            |               |
| TORONTO, ONTARIO                                                    | THESE DRAWINGS AND SPECIFICATIONS ARE THE PROPERTY OF EDAC INC., AND SHALL NOT BE REPRODUCED, OR COPIED OR USED AS THE BASIS FOR THE MANUFACTURE OR SALE OF APPARATUS WITHOUT WRITTEN PERMISSION. | SCALE: NTS                | SHEET            | 2 <b>OF</b> 2 |
|                                                                     |                                                                                                                                                                                                   | DRAWING NUMBER            | •                | ISSUE         |
| YOUR CONNECTION TO QUALITY & SERVICE                                |                                                                                                                                                                                                   | 837 Assembly              |                  | 1             |