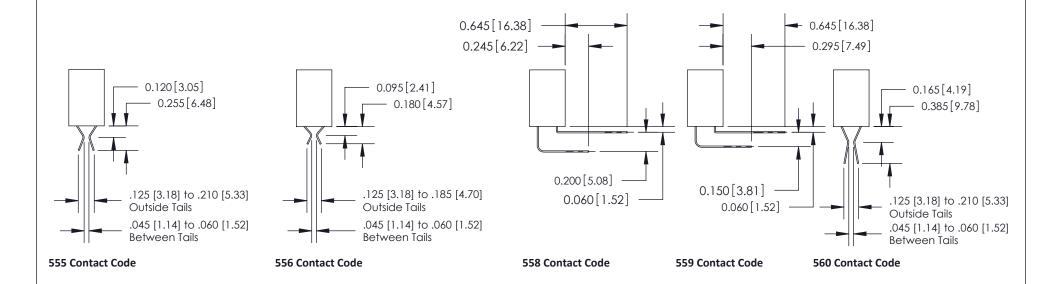

**Mounting Options** 

THIS IS A C.A.D. GENERATED DRAWING DO NOT MAKE MANUAL REVISIONS TO MASTER.

ISSUE NUMBER

ORIGINAL

1

| 842/892 Series High Temp Card Edge Connector<br>Contact Bend Detail |                                                                                                                                                                                               | ACAD REFERENCE NO. 842 ENG MASTER |          |                         |  |
|---------------------------------------------------------------------|-----------------------------------------------------------------------------------------------------------------------------------------------------------------------------------------------|-----------------------------------|----------|-------------------------|--|
|                                                                     |                                                                                                                                                                                               | DRAWN: J.LEE                      | DATE: OC | DATE: <b>OCT. 06/09</b> |  |
|                                                                     |                                                                                                                                                                                               | CHECKED:                          | DATE:    | DATE:                   |  |
| EDAC INC                                                            | THESE DRAWINGS AND SPECIFICATIONS ARE THE PROPERTY OF EDAC INCAND SHALL NOT BE REPRODUCED,OR COPIED OR USED AS THE BASIS FOR THE MANUFACTURE OR SALE OF APPARATUS WITHOUT WRITTEN PERMISSION. | SCALE: NTS                        | SHEET    | 2 OF 3                  |  |
| TORONTO, ONTARIO                                                    |                                                                                                                                                                                               | DRAWING NUMBER                    | •        | ISSUE                   |  |
| YOUR CONNECTION TO QUALITY & SERVICE                                |                                                                                                                                                                                               | 842 Assemb                        | bly      | 1                       |  |