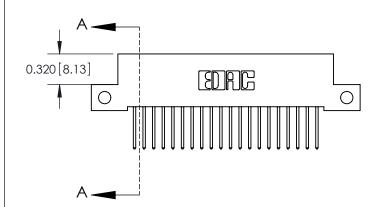

## 842/892 Series High Temp Card Edge Connector Part Number: 842-020-523-112

842 ENG MASTER J.LEE DATE: OCT. 06/09 SHEET 1 OF 3

SECTION A-A

YOUR CONNECTION TO QUALITY & SERVICE

CANADA

842 Assembly

**See Accompanying Pages for: Contact Bend Details** 