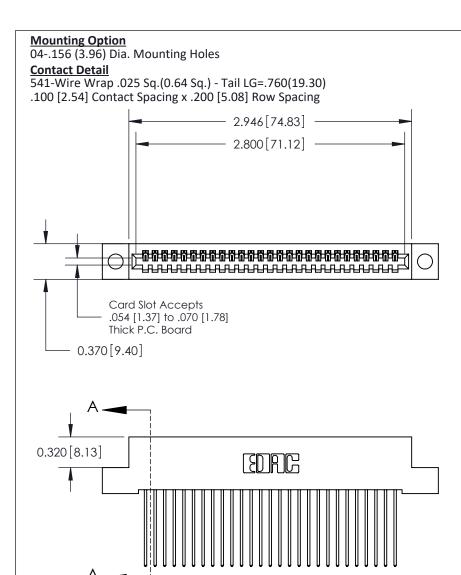

## 842/892 Series High Temp Card Edge Connector Part Number: 842-027-541-104

YOUR CONNECTION TO QUALITY & SERVICE

CANADA

SHEET 1 OF 3 842 Assembly

842 ENG MASTER

DATE: OCT. 06/09

SECTION A-A

J.LEE