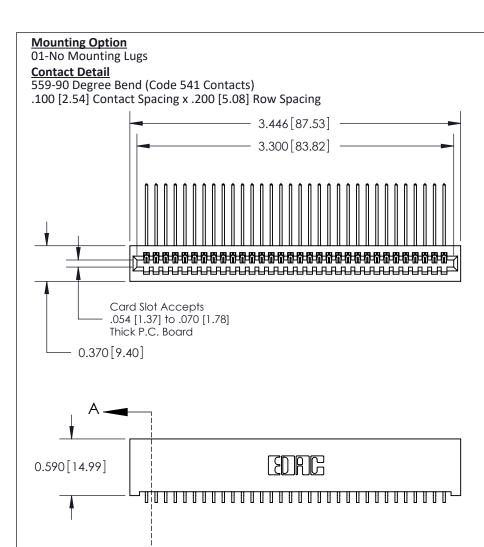

.240 [6.10] Point of Contact-

SECTION A-A

## **See Accompanying Pages for:**

- **Contact Bend Details**
- **Mounting Options**

842/892 Series High Temp Card Edge Connector Part Number: 842-032-559-101

| ACAD REFERENCE NO. 842 ENG MASIER |                  |  |
|-----------------------------------|------------------|--|
| DRAWN: J.LEE                      | DATE: OCT. 06/09 |  |
| CHECKED:                          | DATE:            |  |
| SCALE: NTS                        | SHEET 1 OF 3     |  |
| DRAWING NUMBER                    | ISSUE            |  |

842 Assembly

THIS IS A C.A.D. GENERATED DRAWING DO NOT MAKE MANUAL REVISIONS TO MASTER

ORIGINAL (1)

| 842/892 Series High Temp Card Edge Connector<br>Contact Bend Detail |                                                                   | ACAD REFERENCE NO. 842 ENG MASTER |             |                         |        |
|---------------------------------------------------------------------|-------------------------------------------------------------------|-----------------------------------|-------------|-------------------------|--------|
|                                                                     |                                                                   | DRAWN:                            | J.LEE       | DATE: <b>OCT. 06/09</b> |        |
|                                                                     |                                                                   | CHECKE                            | ):          | DATE:                   |        |
| EDAC INC                                                            | THESE DRAWINGS AND SPECIFICATIONS ARE THE PROPERTY OF EDAC INCAND | SCALE:                            | NTS         | SHEET :                 | 2 OF 3 |
| TORONTO, ONTARIO                                                    | SHALL NOT BE REPRODUCED, OR COPIED OR USED AS THE BASIS FOR THE   | DRAWING                           | NUMBER      |                         | ISSUE  |
| YOUR CONNECTION TO QUALITY & SERVICE                                | MANUFACTURE OR SALE OF APPARATUS WITHOUT WRITTEN PERMISSION.      | 8                                 | 42 Assembly |                         | 1      |