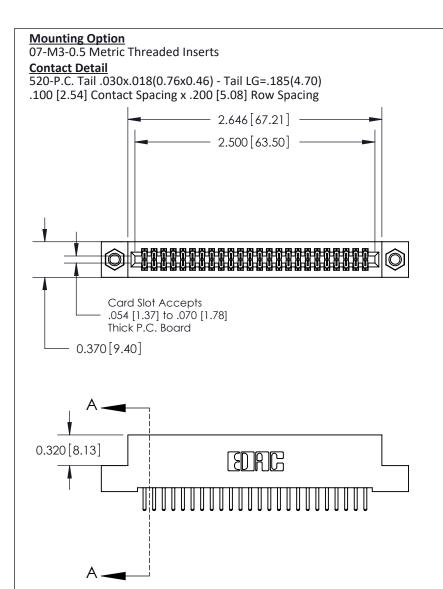

## **See Accompanying Pages for:**

- **Contact Bend Details**
- **Mounting Options**

842/892 Series High Temp Card Edge Connector Part Number: 842-048-520-207

| ACAD REFERENCE NO | 842 ENG MASTER   |  |  |  |
|-------------------|------------------|--|--|--|
| DRAWN: J.LEE      | DATE: OCT. 06/09 |  |  |  |
| CHECKED:          | DATE:            |  |  |  |
| SCALE: NTS        | SHEET 1 OF 3     |  |  |  |
| DRAWING NUMBER    | ISSUE            |  |  |  |

THIS IS A C.A.D. GENERATED DRAWING DO NOT MAKE MANUAL REVISIONS TO MASTER

ISSUE NUMBER

ORIGINAL

1

| 842/892 Series High Temp Card Edge Co<br>Mounting Options  | DRAWN: J.LEE DATE: OCT. 06/09  CHECKED: DATE: |
|------------------------------------------------------------|-----------------------------------------------|
| EDAC INC THESE DRAWINGS AND S ARE THE PROPERTY OF          |                                               |
|                                                            | DUCED,OR COPIED DRAWING NUMBER ISSUE          |
| YOUR CONNECTION TO QUALITY & SERVICE WITHOUT WRITTEN PERMI |                                               |