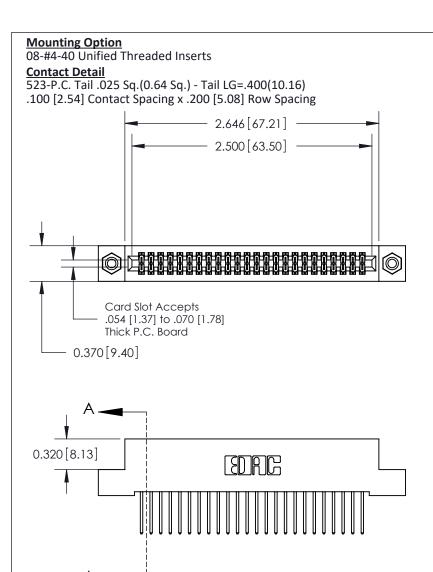

## **See Accompanying Pages for:**

- **Contact Bend Details**
- **Mounting Options**

842/892 Series High Temp Card Edge Connector Part Number: 842-048-523-208

CANADA

| ACAD INLI LINEIL NO. 042 ENG MASIER |                  |  |
|-------------------------------------|------------------|--|
| DRAWN: J.LEE                        | DATE: OCT. 06/09 |  |
| CHECKED:                            | DATE:            |  |
| SCALE: NTS                          | SHEET 1 OF 3     |  |
| DRAWING NUMBER                      | ISSUE            |  |

THIS IS A C.A.D. GENERATED DRAWING DO NOT MAKE MANUAL REVISIONS TO MASTER

ISSUE NUMBER

ORIGINAL

1

| 842/892 Series High Temp Card Edge Co<br>Mounting Options  | DRAWN: J.LEE DATE: OCT. 06/09  CHECKED: DATE: |
|------------------------------------------------------------|-----------------------------------------------|
| EDAC INC THESE DRAWINGS AND S ARE THE PROPERTY OF          |                                               |
|                                                            | DUCED,OR COPIED DRAWING NUMBER ISSUE          |
| YOUR CONNECTION TO QUALITY & SERVICE WITHOUT WRITTEN PERMI |                                               |