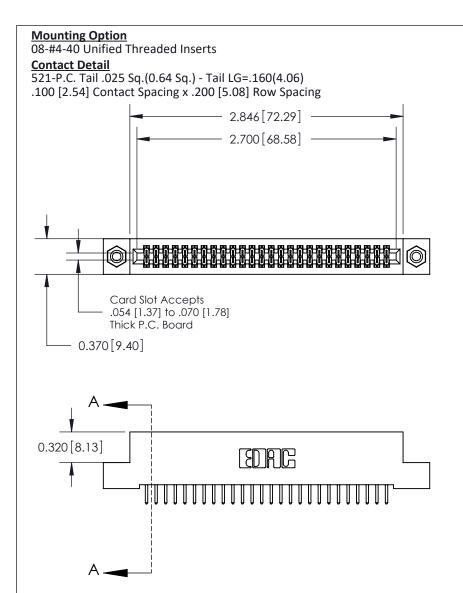

## **See Accompanying Pages for:**

- **Contact Bend Details**
- **Mounting Options**

THIS IS A C.A.D. GENERATED DRAWING DO NOT MAKE MANUAL REVISIONS TO MASTER

ORIGINAL (1)

| 842/892 Series High Temp Card Edge Connector<br>Contact Bend Detail |                                                                                                 | ACAD REFERENCE NO. 842 ENG MASTER |             |                  |        |
|---------------------------------------------------------------------|-------------------------------------------------------------------------------------------------|-----------------------------------|-------------|------------------|--------|
|                                                                     |                                                                                                 | DRAWN:                            | J.LEE       | DATE: OCT. 06/09 |        |
|                                                                     |                                                                                                 | CHECKED:                          |             | DATE:            |        |
| EDAC INC                                                            | THESE DRAWINGS AND SPECIFICATIONS ARE THE PROPERTY OF EDAC INCAND                               | SCALE:                            | NTS         | SHEET :          | 2 OF 3 |
| TORONTO, ONTARIO                                                    | SHALL NOT BE REPRODUCED,OR COPIED OR USED AS THE BASIS FOR THE MANUFACTURE OR SALE OF APPARATUS | DRAWING                           | NUMBER      |                  | ISSUE  |
| YOUR CONNECTION TO QUALITY & SERVICE                                |                                                                                                 | 8                                 | 42 Assembly |                  | 1      |

THIS IS A C.A.D. GENERATED DRAWING
DO NOT MAKE MANUAL REVISIONS TO MASTER

ISSUE NUMBER

ORIGINAL

1

| 842/892 Series High Temp Card Edge Co<br>Mounting Options  | DRAWN: J.LEE DATE: OCT. 06/09  CHECKED: DATE: |
|------------------------------------------------------------|-----------------------------------------------|
| EDAC INC THESE DRAWINGS AND S ARE THE PROPERTY OF          |                                               |
|                                                            | DUCED,OR COPIED DRAWING NUMBER ISSUE          |
| YOUR CONNECTION TO QUALITY & SERVICE WITHOUT WRITTEN PERMI |                                               |