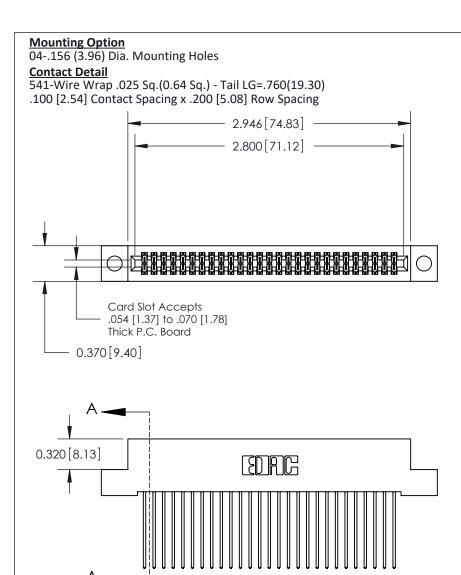

SECTION A-A

SCALE: NTS

S NUMBER ISSUE 842 Assembly 1

**See Accompanying Pages for:** 

- Contact Bend Details
- Mounting Options

842/892 Series High Temp Card Edge Connector Part Number: 842-054-541-204

TORONTO, ONTARIO CANADA

YOUR CONNECTION TO QUALITY & SERVICE

THIS IS A C.A.D. GENERATED DRAWING DO NOT MAKE MANUAL REVISIONS TO MASTER

ORIGINAL (1)

| 842/892 Series High Temp Card Edge Connector<br>Contact Bend Detail |                                                                                                 | ACAD REFERENCE NO. 842 ENG MASTER |             |                  |        |
|---------------------------------------------------------------------|-------------------------------------------------------------------------------------------------|-----------------------------------|-------------|------------------|--------|
|                                                                     |                                                                                                 | DRAWN:                            | J.LEE       | DATE: OCT. 06/09 |        |
|                                                                     |                                                                                                 | CHECKED:                          |             | DATE:            |        |
| EDAC INC                                                            | THESE DRAWINGS AND SPECIFICATIONS ARE THE PROPERTY OF EDAC INCAND                               | SCALE:                            | NTS         | SHEET :          | 2 OF 3 |
| TORONTO, ONTARIO                                                    | SHALL NOT BE REPRODUCED,OR COPIED OR USED AS THE BASIS FOR THE MANUFACTURE OR SALE OF APPARATUS | DRAWING                           | NUMBER      |                  | ISSUE  |
| YOUR CONNECTION TO QUALITY & SERVICE                                |                                                                                                 | 8                                 | 42 Assembly |                  | 1      |

THIS IS A C.A.D. GENERATED DRAWING DO NOT MAKE MANUAL REVISIONS TO MASTER

ISSUE NUMBER

ORIGINAL

1

| 842/892 Series High Temp Card Edge Co<br>Mounting Options  | DRAWN: J.LEE DATE: OCT. 06/09  CHECKED: DATE: |
|------------------------------------------------------------|-----------------------------------------------|
| EDAC INC THESE DRAWINGS AND S ARE THE PROPERTY OF          |                                               |
|                                                            | DUCED,OR COPIED DRAWING NUMBER ISSUE          |
| YOUR CONNECTION TO QUALITY & SERVICE WITHOUT WRITTEN PERMI |                                               |