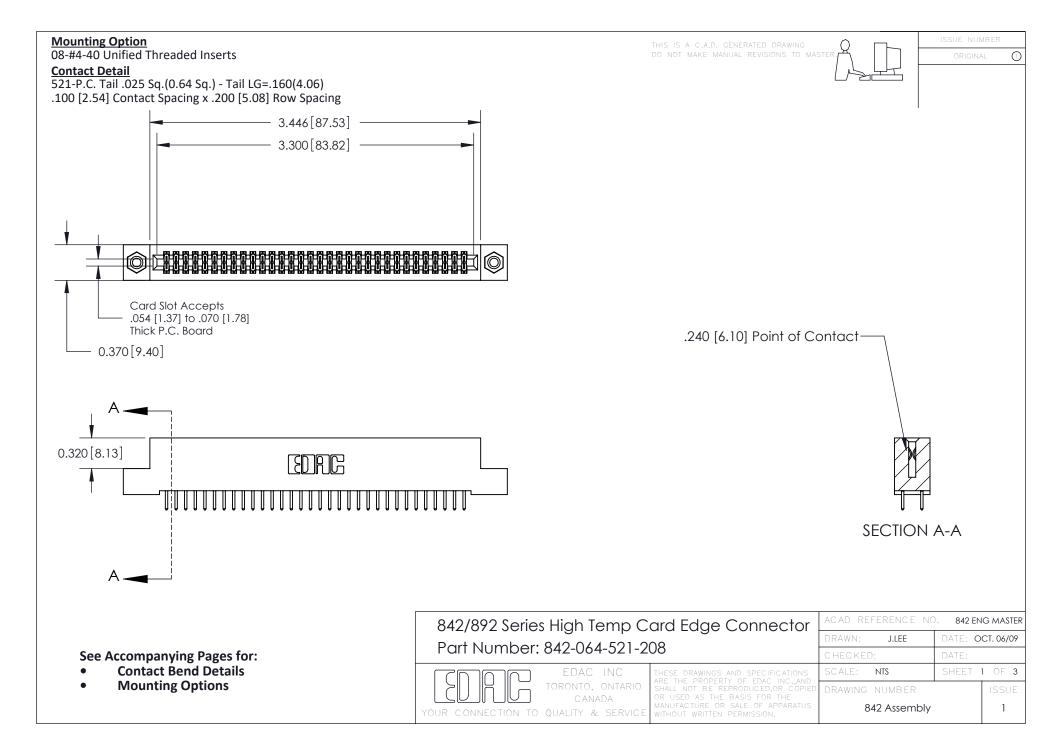

THIS IS A C.A.D. GENERATED DRAWING DO NOT MAKE MANUAL REVISIONS TO MASTER

ORIGINAL (1)



| 842/892 Series High Temp Card Edge Connector<br>Contact Bend Detail |                                                                                                 | ACAD REFERENCE NO. 842 ENG MASTER |             |                  |        |
|---------------------------------------------------------------------|-------------------------------------------------------------------------------------------------|-----------------------------------|-------------|------------------|--------|
|                                                                     |                                                                                                 | DRAWN:                            | J.LEE