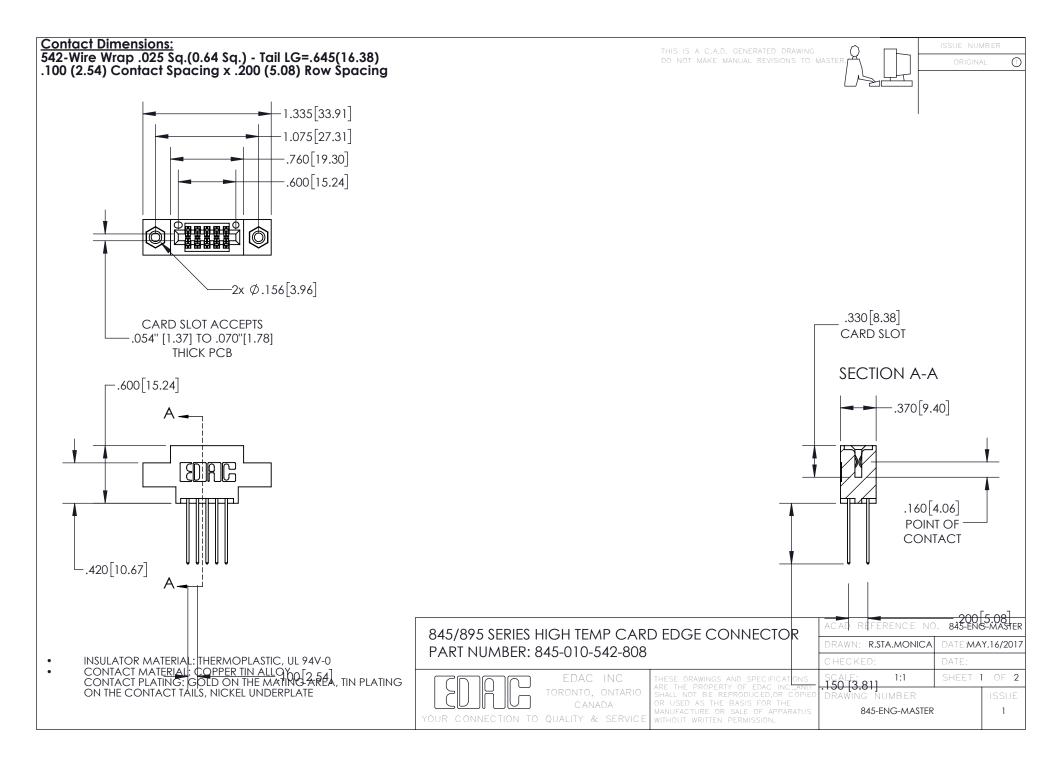

INSULATOR MATERIAL: THERMOPLASTIC POLYESTER, UL 94V-0 DAP MATERIAL AVAILABLE UPON REQUEST

**Contact Code 558** 

CONTACT MATERIAL; COPPER ALLOY CONTACT PLATING: GOLD ON THE MATING AREA, TIN PLATING ON THE CONTACT TAILS, NICKEL UNDERPLATE

## 845/895 SERIES HIGH TEMP CARD EDGE CONNECTOR CONTACT CODE 555,556,558,559,560 DIMENSIONS

YOUR CONNECTION TO QUALITY & SERVICE

Contact Code 559

|   | ACAD REFERENCE NO. 845-ENG-MASTER |                  |  |
|---|-----------------------------------|------------------|--|
|   | DRAWN: R.STA.MONICA               | DATE:MAY.16/2017 |  |
|   | CHECKED:                          | DATE:            |  |
|   | SCALE: 1:1                        | SHEET 2 OF 2     |  |
| D | DRAWING NUMBER                    | ISSUE            |  |

Contact Code 560