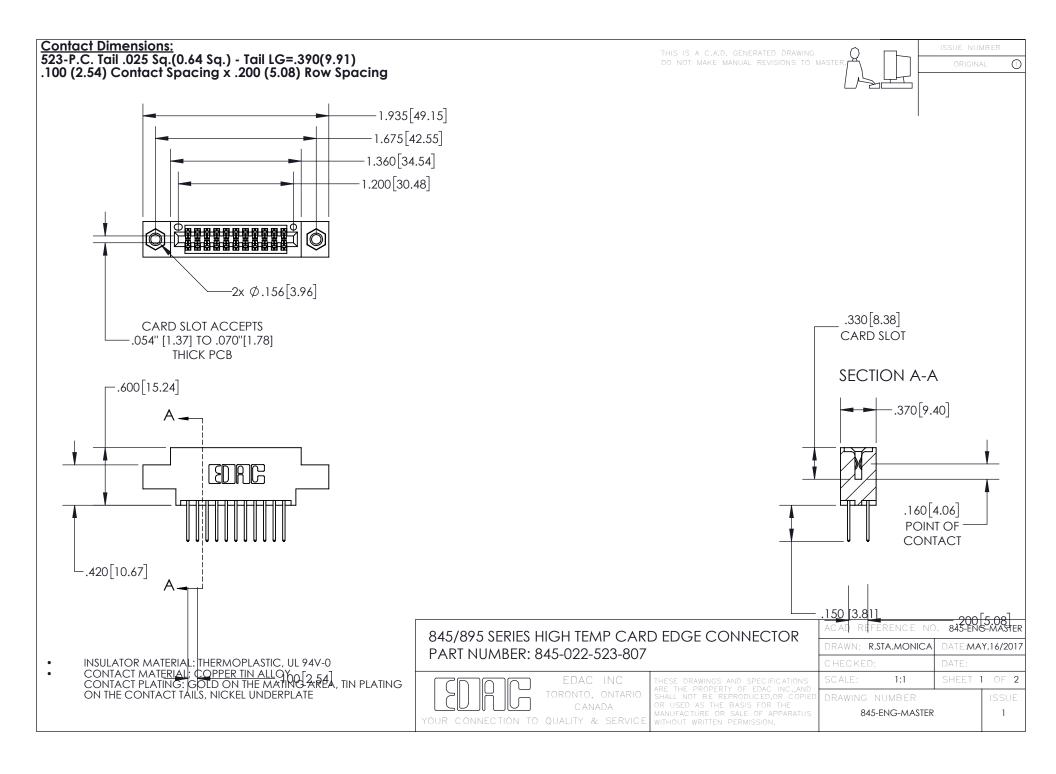

INSULATOR MATERIAL: THERMOPLASTIC POLYESTER, UL 94V-0 DAP MATERIAL AVAILABLE UPON REQUEST

CONTACT MATERIAL; COPPER ALLOY

**Contact Code 558** 

CONTACT MATERIAL, COPTER ALLOT CONTACT PLATING: GOLD ON THE MATING AREA, TIN PLATING ON THE CONTACT TAILS, NICKEL UNDERPLATE