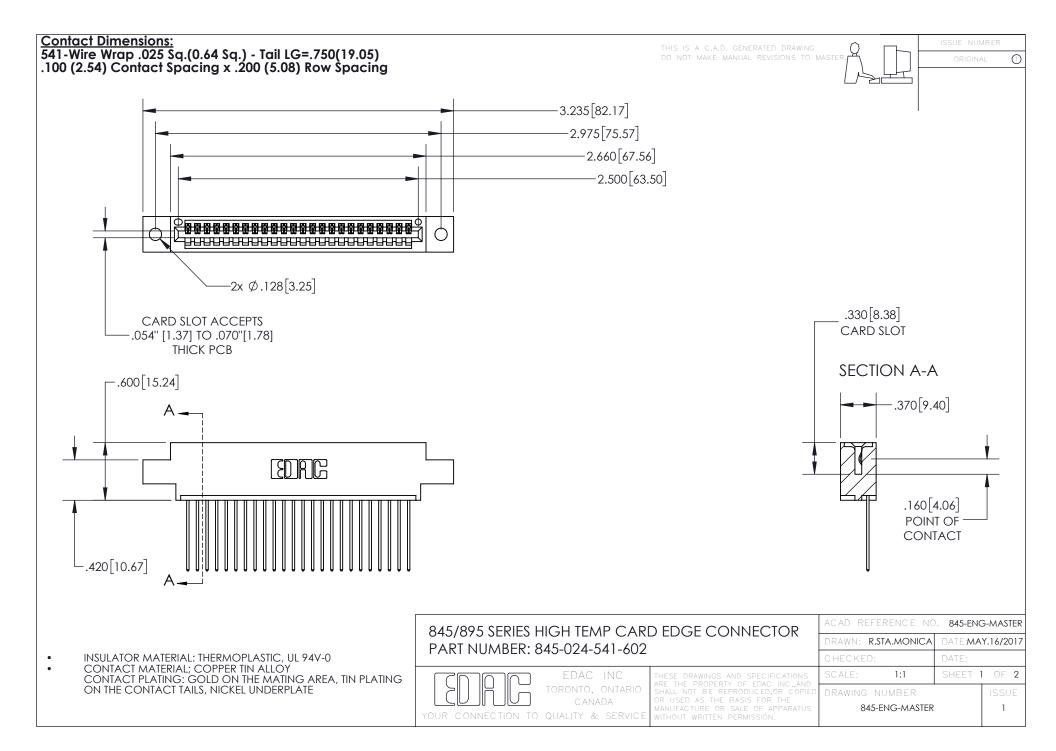

- INSULATOR MATERIAL: THERMOPLASTIC POLYESTER, UL 94V-0 DAP MATERIAL AVAILABLE UPON REQUEST
- CONTACT MATERIAL; COPPER ALLOY

CONTACT PLATING: GOLD ON THE MATING AREA, TIN PLATING ON THE CONTACT TAILS, NICKEL UNDERPLATE