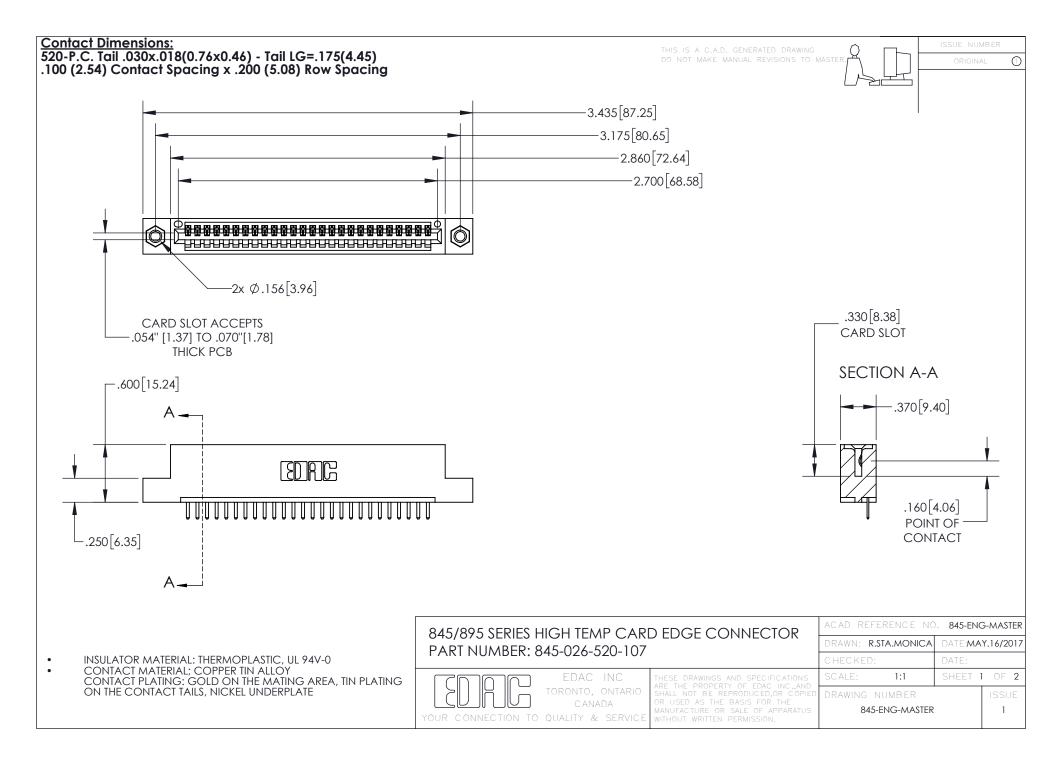

- INSULATOR MATERIAL: THERMOPLASTIC POLYESTER, UL 94V-0 DAP MATERIAL AVAILABLE UPON REQUEST
- CONTACT MATERIAL; COPPER ALLOY

CONTACT PLATING: GOLD ON THE MATING AREA, TIN PLATING ON THE CONTACT TAILS, NICKEL UNDERPLATE

## 845/895 SERIES HIGH TEMP CARD EDGE CONNECTOR CONTACT CODE 555,556,558,559,560 DIMENSIONS

YOUR CONNECTION TO QUALITY & SERVICE

|   | ACAD REFERENCE NO. 845-ENG-MASTER |                  |
|---|-----------------------------------|------------------|
|   | DRAWN: R.STA.MONICA               | DATE:MAY.16/2017 |
|   | CHECKED:                          | DATE:            |
| D | SCALE: 1:1                        | SHEET 2 OF 2     |
|   | DRAWING NUMBER                    | ISSUE            |

845-ENG-MASTER