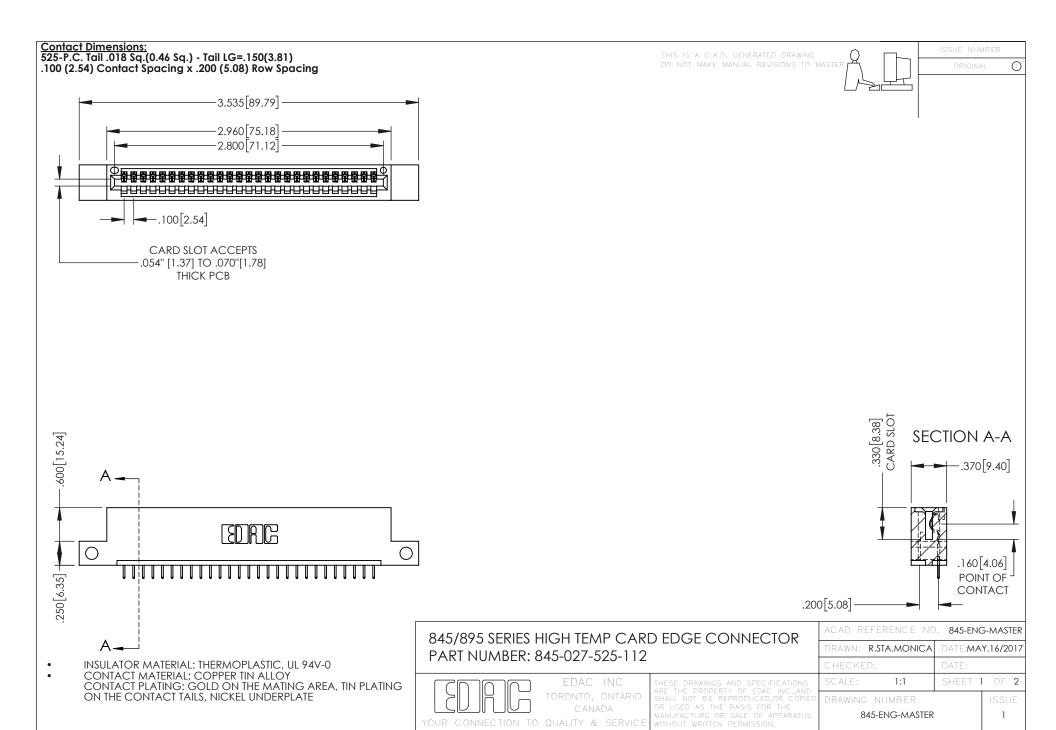

- INSULATOR MATERIAL: THERMOPLASTIC POLYESTER, UL 94V-0 DAP MATERIAL AVAILABLE UPON REQUEST
- CONTACT MATERIAL; COPPER ALLOY

**Contact Code 558** 

CONTACT PLATING: GOLD ON THE MATING AREA, TIN PLATING ON THE CONTACT TAILS, NICKEL UNDERPLATE

## 845/895 SERIES HIGH TEMP CARD EDGE CONNECTOR CONTACT CODE 555,556,558,559,560 DIMENSIONS

YOUR CONNECTION TO QUALITY & SERVICE

Contact Code 559

|   | ACAD REFERENCE NO   | . 845-ENG-MASTER |
|---|---------------------|------------------|
|   | DRAWN: R.STA.MONICA | DATE:MAY.16/2017 |
|   | CHECKED:            | DATE:            |
|   | SCALE: 1:1          | SHEET 2 OF 2     |
| D | DRAWING NUMBER      | ISSUE            |

Contact Code 560

845-ENG-MASTER