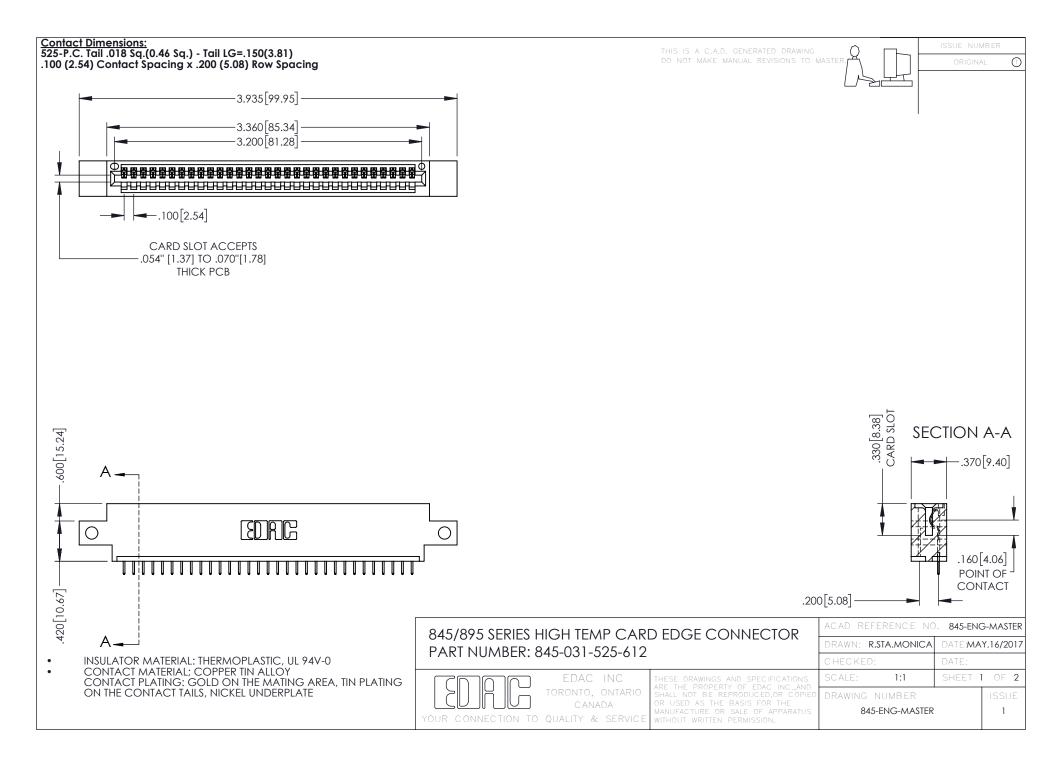

**Contact Code 558** Contact Code 559 Contact Code 560

- INSULATOR MATERIAL: THERMOPLASTIC POLYESTER, UL 94V-0 DAP MATERIAL AVAILABLE UPON REQUEST
- CONTACT MATERIAL; COPPER ALLOY

CONTACT PLATING: GOLD ON THE MATING AREA, TIN PLATING ON THE CONTACT TAILS, NICKEL UNDERPLATE

## 845/895 SERIES HIGH TEMP CARD EDGE CONNECTOR CONTACT CODE 555,556,558,559,560 DIMENSIONS

YOUR CONNECTION TO QUALITY & SERVICE

|   | ACAD REFERENCE NO. 845-ENG-MASTER |                  |
|---|-----------------------------------|------------------|
|   | DRAWN: R.STA.MONICA               | DATE:MAY.16/2017 |
|   | CHECKED:                          | DATE:            |
|   | SCALE: 1:1                        | SHEET 2 OF 2     |
| D | DRAWING NUMBER                    | ISSUE            |

845-ENG-MASTER