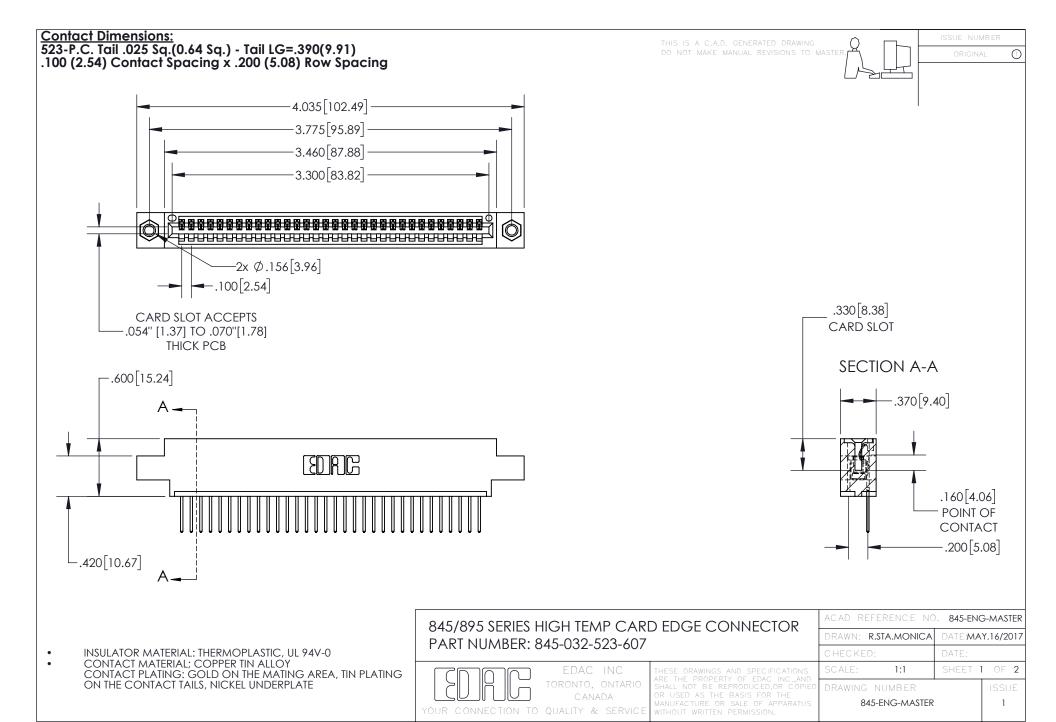

INSULATOR MATERIAL: THERMOPLASTIC POLYESTER, UL 94V-0 DAP MATERIAL AVAILABLE UPON REQUEST

**Contact Code 558** 

CONTACT MATERIAL; COPPER ALLOY CONTACT PLATING: GOLD ON THE MATING AREA, TIN PLATING ON THE CONTACT TAILS, NICKEL UNDERPLATE

## 845/895 SERIES HIGH TEMP CARD EDGE CONNECTOR CONTACT CODE 555,556,558,559,560 DIMENSIONS

YOUR CONNECTION TO QUALITY & SERVICE

Contact Code 559

|   | ACAD REFERENCE NO. 845-ENG-MASTER |                  |  |
|---|-----------------------------------|------------------|--|
|   | DRAWN: R.STA.MONICA               | DATE:MAY.16/2017 |  |
|   | CHECKED:                          | DATE:            |  |
|   | SCALE: 1:1                        | SHEET 2 OF 2     |  |
| D | DRAWING NUMBER                    | ISSUE            |  |

Contact Code 560

845-ENG-MASTER