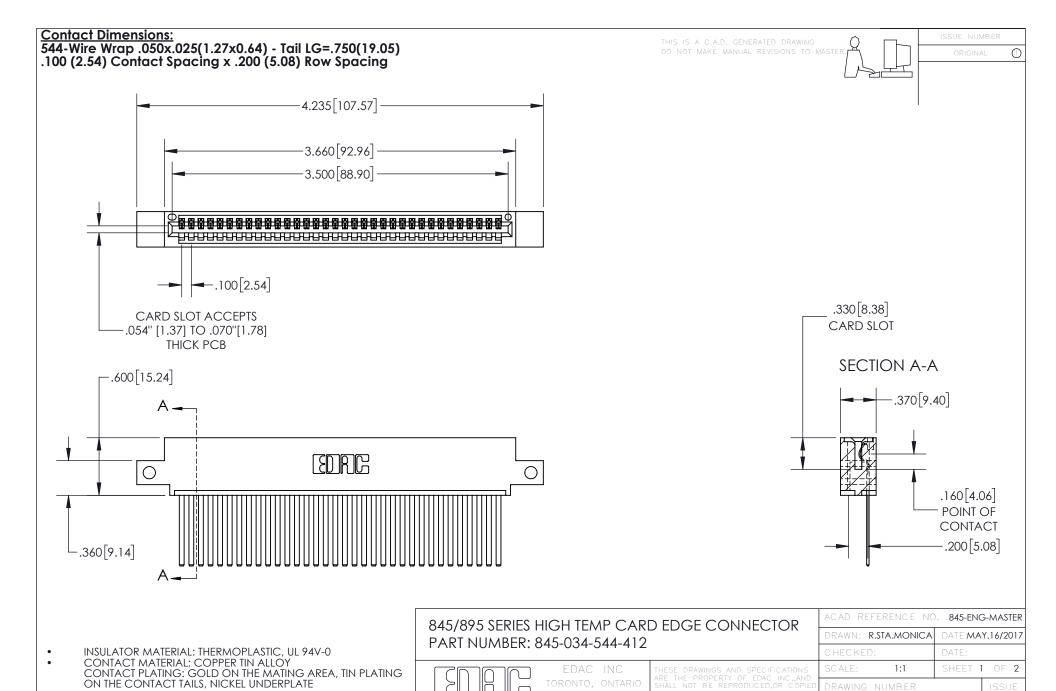

YOUR CONNECTION TO QUALITY & SERVICE

845-ENG-MASTER







INSULATOR MATERIAL: THERMOPLASTIC POLYESTER, UL 94V-0 DAP MATERIAL AVAILABLE UPON REQUEST

**Contact Code 558** 

CONTACT MATERIAL; COPPER ALLOY CONTACT PLATING: GOLD ON THE MATING AREA, TIN PLATING ON THE CONTACT TAILS, NICKEL UNDERPLATE

## 845/895 SERIES HIGH TEMP CARD EDGE CONNECTOR CONTACT CODE 555,556,558,559,560 DIMENSIONS

YOUR CONNECTION TO QUALITY & SERVICE

Contact Code 559

|   | ACAD REFERENCE NO. 845-ENG-MASTER |                  |  |
|---|-----------------------------------|------------------|--|
|   | DRAWN: R.STA.MONICA               | DATE:MAY.16/2017 |  |
|   | CHECKED:                          | DATE:            |  |
|   | SCALE: 1:1                        | SHEET 2 OF 2     |  |
| D | DRAWING NUMBER