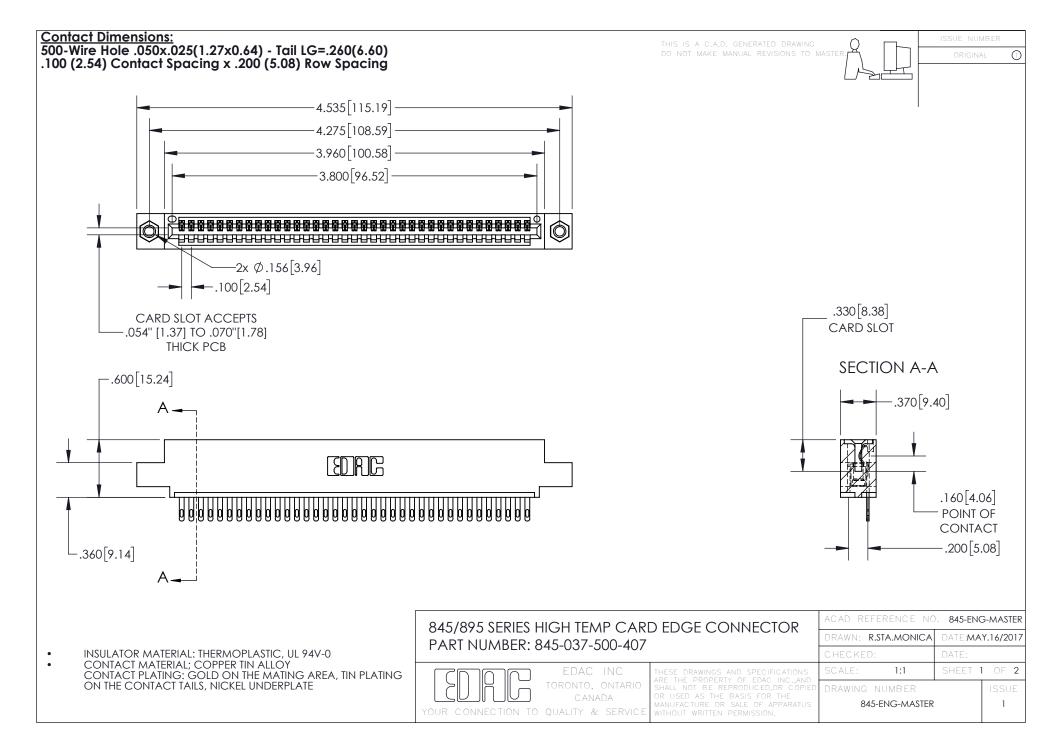

INSULATOR MATERIAL: THERMOPLASTIC POLYESTER, UL 94V-0 DAP MATERIAL AVAILABLE UPON REQUEST

**Contact Code 558** 

CONTACT MATERIAL; COPPER ALLOY CONTACT PLATING: GOLD ON THE MATING AREA, TIN PLATING ON THE CONTACT TAILS, NICKEL UNDERPLATE

## 845/895 SERIES HIGH TEMP CARD EDGE CONNECTOR CONTACT CODE 555,556,558,559,560 DIMENSIONS

YOUR CONNECTION TO QUALITY & SERVICE

Contact Code 559

|   | ACAD REFERENCE NO. 845-ENG-MASTER |                  |  |
|---|-----------------------------------|------------------|--|
|   | DRAWN: R.STA.MONICA               | DATE:MAY.16/2017 |  |
|   | CHECKED:                          | DATE:            |  |
|   | SCALE: 1:1                        | SHEET 2 OF 2     |  |
| D | DRAWING NUMBER                    | ISSUE            |  |

Contact Code 560

845-ENG-MASTER