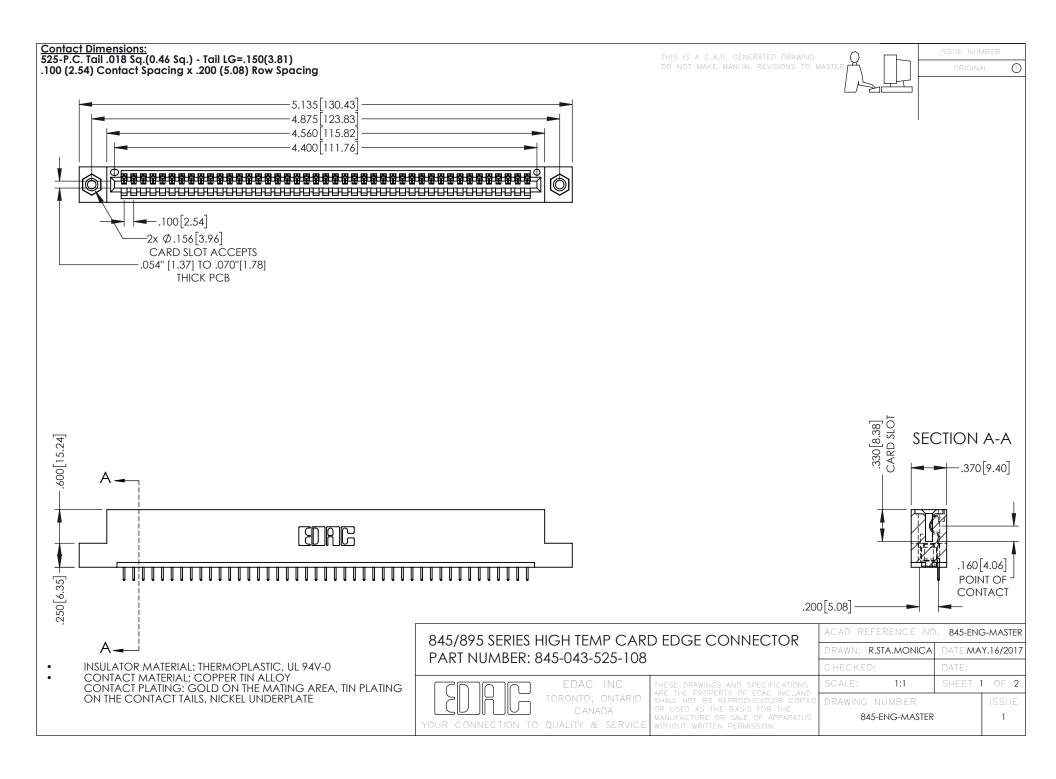

- INSULATOR MATERIAL: THERMOPLASTIC POLYESTER, UL 94V-0 DAP MATERIAL AVAILABLE UPON REQUEST
- CONTACT MATERIAL; COPPER ALLOY

**Contact Code 558** 

CONTACT PLATING: GOLD ON THE MATING AREA, TIN PLATING ON THE CONTACT TAILS, NICKEL UNDERPLATE

## 845/895 SERIES HIGH TEMP CARD EDGE CONNECTOR CONTACT CODE 555,556,558,559,560 DIMENSIONS

YOUR CONNECTION TO QUALITY & SERVICE

Contact Code 559

|   | ACAD REFERENCE NO   | . 845-ENG-MASTER |
|---|---------------------|------------------|
|   | DRAWN: R.STA.MONICA | DATE:MAY.16/2017 |
|   | CHECKED:            | DATE:            |
|   | SCALE: 1:1          | SHEET 2 OF 2     |
| D | DRAWING NUMBER      | ISSUE            |

Contact Code 560

845-ENG-MASTER