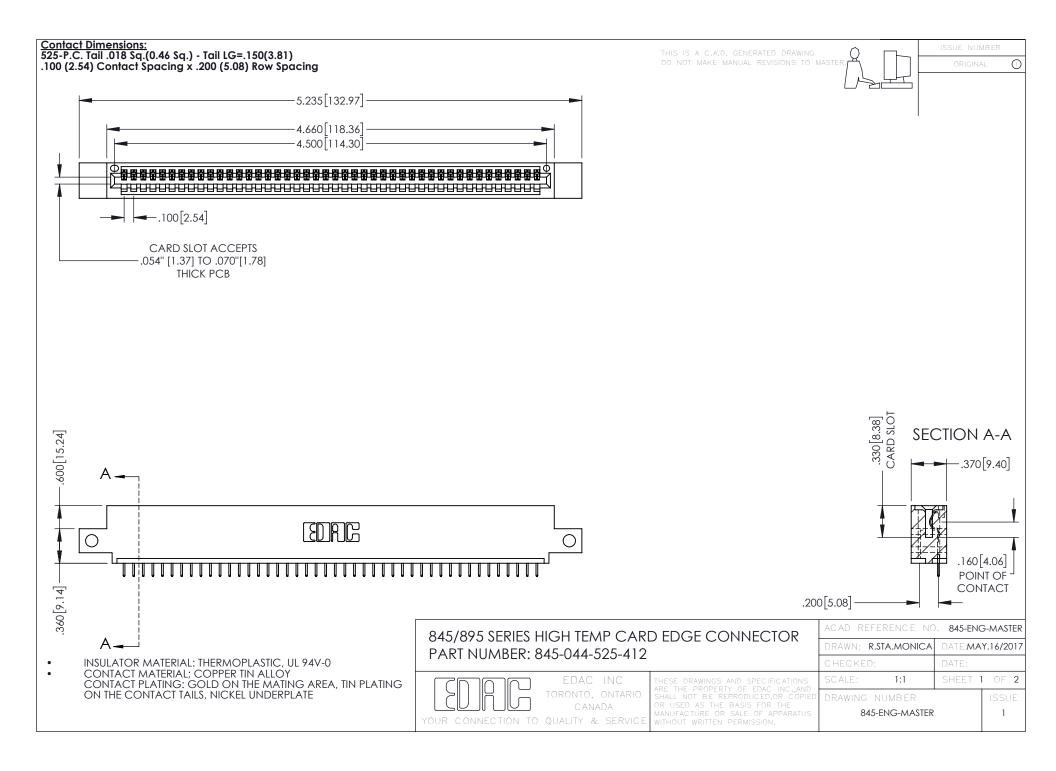

- INSULATOR MATERIAL: THERMOPLASTIC POLYESTER, UL 94V-0 DAP MATERIAL AVAILABLE UPON REQUEST
- CONTACT MATERIAL; COPPER ALLOY

**Contact Code 558** 

CONTACT PLATING: GOLD ON THE MATING AREA, TIN PLATING ON THE CONTACT TAILS, NICKEL UNDERPLATE

## 845/895 SERIES HIGH TEMP CARD EDGE CONNECTOR CONTACT CODE 555,556,558,559,560 DIMENSIONS

YOUR CONNECTION TO QUALITY & SERVICE

Contact Code 559

|   | ACAD REFERENCE NO   | . 845-ENG-MASTER |
|---|---------------------|------------------|
|   | DRAWN: R.STA.MONICA | DATE:MAY.16/2017 |
|   | CHECKED:            | DATE:            |
|   | SCALE: 1:1          | SHEET 2 OF 2     |
| D | DRAWING NUMBER      | ISSUE            |

Contact Code 560

845-ENG-MASTER