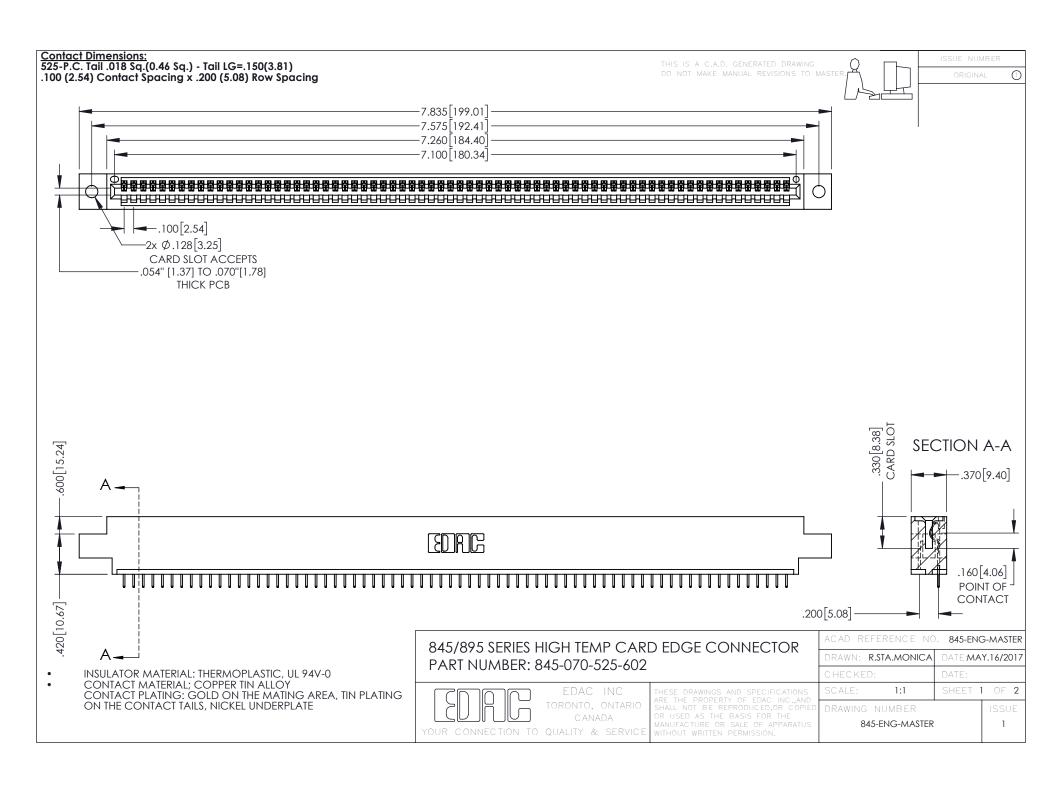

**Contact Code 558** Contact Code 559 Contact Code 560

- INSULATOR MATERIAL: THERMOPLASTIC POLYESTER, UL 94V-0 DAP MATERIAL AVAILABLE UPON REQUEST
- CONTACT MATERIAL; COPPER ALLOY

CONTACT PLATING: GOLD ON THE MATING AREA, TIN PLATING ON THE CONTACT TAILS, NICKEL UNDERPLATE

## 845/895 SERIES HIGH TEMP CARD EDGE CONNECTOR CONTACT CODE 555,556,558,559,560 DIMENSIONS

YOUR CONNECTION TO QUALITY & SERVICE

|   | ACAD REFERENCE NO. 845-ENG-MASTER |                  |
|---|-----------------------------------|------------------|
|   | DRAWN: R.STA.MONICA               | DATE:MAY.16/2017 |
|   | CHECKED:                          | DATE:            |
|   | SCALE: 1:1                        | SHEET 2 OF 2     |
| D | DRAWING NUMBER                    | ISSUE            |

845-ENG-MASTER