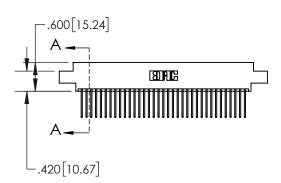

1

| .330[8.38]<br>CARD SLOT                       |  |  |  |  |
|-----------------------------------------------|--|--|--|--|
| .370[9.40]                                    |  |  |  |  |
| SECTION A-A                                   |  |  |  |  |
| .160[4.06]<br>150 [3.8 I] POINT OF<br>CONTACT |  |  |  |  |
| 200[5.08]                                     |  |  |  |  |

## 845/895 SERIES HIGH TEMP CARD EDGE CONNECTOR CONTACT CODE 555,556,558,559,560 DIMENSIONS

YOUR CONNECTION TO QUALITY & SERVICE

Contact Code 559

|   | ACAD REFERENCE NO   | . 845-ENG-MASTER |
|---|---------------------|------------------|
|   | DRAWN: R.STA.MONICA | DATE:MAY.16/2017 |
|   | CHECKED:            | DATE:            |
|   | SCALE: 1:1          | SHEET 2 OF 2     |
| D | DRAWING NUMBER      | ISSUE            |