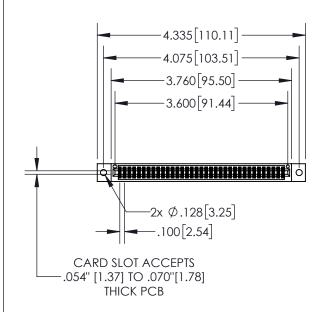

| 845/895 SERIES HIGH TEMP CARD EDGE CONNECTO | )R |
|---------------------------------------------|----|
| PART NUMBER: 845-070-540-802                |    |

| ACAD REFERENCE NO. 845-ENG-MASTER |                  |  |
|-----------------------------------|------------------|--|
| DRAWN: R.STA.MONICA               | DATE:MAY.16/2017 |  |
| CHECKED:                          | DATE:            |  |
| SCALE: 1:2                        | SHEET 1 OF 2     |  |
| DRAWING NUMBER                    | ISSUE            |  |