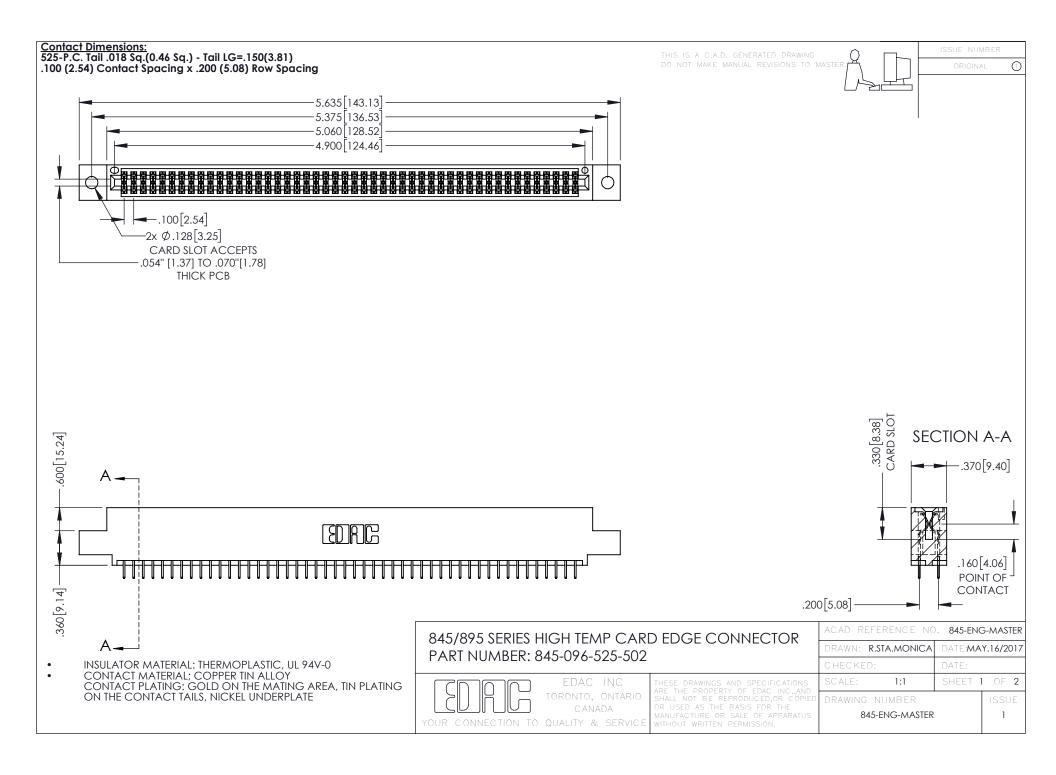

- INSULATOR MATERIAL: THERMOPLASTIC POLYESTER, UL 94V-0 DAP MATERIAL AVAILABLE UPON REQUEST
- CONTACT MATERIAL; COPPER ALLOY

**Contact Code 558** 

CONTACT PLATING: GOLD ON THE MATING AREA, TIN PLATING ON THE CONTACT TAILS, NICKEL UNDERPLATE

## 845/895 SERIES HIGH TEMP CARD EDGE CONNECTOR CONTACT CODE 555,556,558,559,560 DIMENSIONS

YOUR CONNECTION TO QUALITY & SERVICE

Contact Code 559

|   | ACAD REFERENCE NO   | . 845-ENG-MASTER |
|---|---------------------|------------------|
|   | DRAWN: R.STA.MONICA | DATE:MAY.16/2017 |
|   | CHECKED:            | DATE:            |
|   | SCALE: 1:1          | SHEET 2 OF 2     |
| D | DRAWING NUMBER      | ISSUE            |

Contact Code 560

845-ENG-MASTER