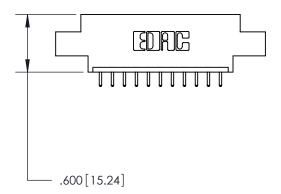

THIS IS A C.A.D. GENERATED DRAWING DO NOT MAKE MANUAL REVISIONS TO MASTER.

ISSUE NUMBER

.165[4.19]

.375 [9.54]

ORIGINAL

1

.060 [1.52] .125(3.18) to .210(5.33) **Outside Tails** .125(3.18) to .210(5.33) **Outside Tails** 

**Contact Code 560** 

INSULATOR MATERIAL: THERMOPLASTIC POLYESTER, UL 94V-0 CONTACT MATERIAL; COPPER, NICKEL, TIN ALLOY CA-725 CONTACT PLATING: GOLD ON THE MATING AREA, TIN-LEAD ON THE CONTACT TAILS, NICKEL UNDERPLATE

**Contact Code 558** 

## 846/896 SERIES HIGH TEMP CARD EDGE CONNECTOR CONTACT CODE 555,556,558,559,560 DIMENSIONS

.150 [3.81]

YOUR CONNECTION TO QUALITY & SERVICE

**Contact Code 559** 

**EDAC INC** TORONTO, ONTARIO CANADA

THESE DRAWINGS AND SPECIFICATIONS ARE THE PROPERTY OF EDAC INC.,AND SHALL NOT BE REPRODUCED, OR COPIED OR USED AS THE BASIS FOR THE MANUFACTURE OR SALE OF APPARATUS WITHOUT WRITTEN PERMISSION.