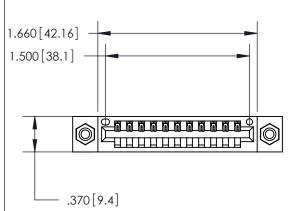

Contact Dimensions: 521-P.C. Tail .025 Sq. (0.64 Sq.) - Tail LG. =.150 (3.81) .125 (3.18) Contact Spacing x .250 (6.35) Row Spacing

- INSULATOR MATERIAL: THERMOPLASTIC POLYESTER, UL 94V-0 CONTACT MATERIAL; COPPER, NICKEL, TIN ALLOY CA-725
  - CONTACT PLATING: GOLD ON THE MATING AREA, TIN-LEAD ON THE CONTACT TAILS, NICKEL UNDERPLATE

THIS IS A C.A.D. GENERATED DRAWING DO NOT MAKE MANUAL REVISIONS TO MASTER.

Card Slot Accepts .054 [1.37] to .070 [1.78] Thick P.C. Board ISSUE NUMBER

ORIGINAL

| •                                    | 3] Card Slot ——<br>vint of Contact - |
|--------------------------------------|--------------------------------------|
| SERIES HIGH TEMP CARD EDGE CONNECTOR | ACAD REFERENCE                       |
|                                      | DDAWN: LIEE                          |

846/896 PART NUMBER: 846-011-521-608

**EDAC INC** TORONTO, ONTARIO CANADA

THESE DRAWINGS AND SPECIFICATIONS ARE THE PROPERTY OF EDAC INC.,AND SHALL NOT BE REPRODUCED, OR COPIED OR USED AS THE BASIS FOR THE MANUFACTURE OR SALE OF APPARATUS WITHOUT WRITTEN PERMISSION.