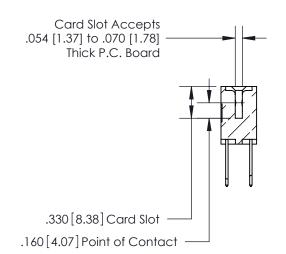

## 846/896 SERIES HIGH TEMP CARD EDGE CONNECTOR CONTACT CODE 555,556,558,559,560 DIMENSIONS

.150 [3.81]

YOUR CONNECTION TO QUALITY & SERVICE

**Contact Code 559** 

**EDAC INC** TORONTO, ONTARIO CANADA

THESE DRAWINGS AND SPECIFICATIONS ARE THE PROPERTY OF EDAC INC.,AND SHALL NOT BE REPRODUCED, OR COPIED OR USED AS THE BASIS FOR THE MANUFACTURE OR SALE OF APPARATUS WITHOUT WRITTEN PERMISSION.