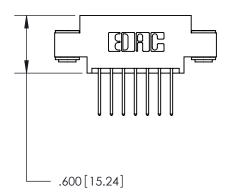

## 846/896 SERIES HIGH TEMP CARD EDGE CONNECTOR PART NUMBER: 846-014-522-803

THIS IS A C.A.D. GENERATED DRAWING DO NOT MAKE MANUAL REVISIONS TO MASTER.

ISSUE NUMBER

.165[4.19]

.375 [9.54]

ORIGINAL

1

.060 [1.52] .125(3.18) to .210(5.33) **Outside Tails** .125(3.18) to .210(5.33) **Outside Tails** 