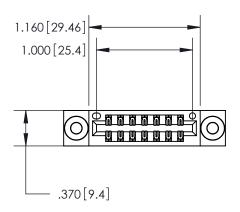

## 846/896 SERIES HIGH TEMP CARD EDGE CONNECTOR PART NUMBER: 846-014-522-803

THIS IS A C.A.D. GENERATED DRAWING DO NOT MAKE MANUAL REVISIONS TO MASTER.

ISSUE NUMBER

.165[4.19]

.375 [9.54]

ORIGINAL

1

.060 [1.52] .125(3.18) to .210(5.33) **Outside Tails** .125(3.18) to .210(5.33) **Outside Tails** 