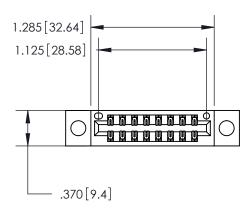

Contact Dimensions: 521-P.C. Tail .025 Sq. (0.64 Sq.) - Tail LG. =.150 (3.81) .125 (3.18) Contact Spacing x .250 (6.35) Row Spacing

INSULATOR MATERIAL: THERMOPLASTIC POLYESTER, UL 94V-0 CONTACT MATERIAL; COPPER, NICKEL, TIN ALLOY CA-725 CONTACT PLATING: GOLD ON THE MATING AREA, TIN-LEAD

## 846/896 SERIES HIGH TEMP CARD EDGE CONNECTOR PART NUMBER: 846-016-521-804

**EDAC INC** TORONTO, ONTARIO CANADA

THESE DRAWINGS AND SPECIFICATIONS ARE THE PROPERTY OF EDAC INC., AND SHALL NOT BE REPRODUCED, OR COPIED OR USED AS THE BASIS FOR THE MANUFACTURE OR SALE OF APPARATUS WITHOUT WRITTEN PERMISSION.