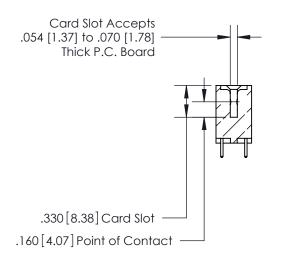

## 846/896 SERIES HIGH TEMP CARD EDGE CONNECTOR CONTACT CODE 555,556,558,559,560 DIMENSIONS

.150 [3.81]

YOUR CONNECTION TO QUALITY & SERVICE

**Contact Code 559** 

**EDAC INC** TORONTO, ONTARIO CANADA

THESE DRAWINGS AND SPECIFICATIONS ARE THE PROPERTY OF EDAC INC.,AND SHALL NOT BE REPRODUCED, OR COPIED OR USED AS THE BASIS FOR THE MANUFACTURE OR SALE OF APPARATUS WITHOUT WRITTEN PERMISSION.