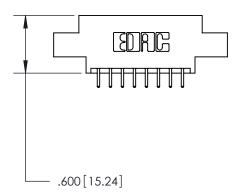

## 846/896 SERIES HIGH TEMP CARD EDGE CONNECTOR PART NUMBER: 846-016-521-804

**EDAC INC** TORONTO, ONTARIO CANADA

THESE DRAWINGS AND SPECIFICATIONS ARE THE PROPERTY OF EDAC INC., AND SHALL NOT BE REPRODUCED, OR COPIED OR USED AS THE BASIS FOR THE MANUFACTURE OR SALE OF APPARATUS WITHOUT WRITTEN PERMISSION.

THIS IS A C.A.D. GENERATED DRAWING DO NOT MAKE MANUAL REVISIONS TO MASTER.

ISSUE NUMBER

.165[4.19]

.375 [9.54]

ORIGINAL

1

.060 [1.52] .125(3.18) to .210(5.33) **Outside Tails** .125(3.18) to .210(5.33) **Outside Tails** 