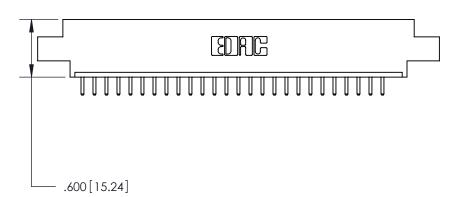

ISSUE NUMBER

ORIGINAL

Card Slot Accepts .054 [1.37] to .070 [1.78] Thick P.C. Board .330 [8.38] Card Slot .160 [4.07] Point of Contact -

INSULATOR MATERIAL: THERMOPLASTIC POLYESTER, UL 94V-0 CONTACT MATERIAL; COPPER, NICKEL, TIN ALLOY CA-725