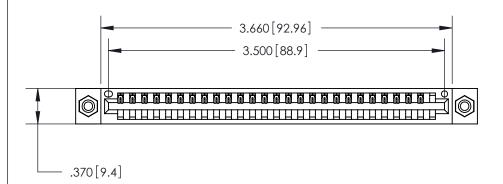

<u>Contact Dimensions:</u> 520-P.C. Tail .030x.018 (0.76x0.46) - Tail LG. = .175 (4.45) .125 (3.18) Contact Spacing x .250 (6.35) Row Spacing

THIS IS A C.A.D. GENERATED DRAWING DO NOT MAKE MANUAL REVISIONS TO MASTER.

ISSUE NUMBER

ORIGINAL

Card Slot Accepts .054 [1.37] to .070 [1.78] Thick P.C. Board .330 [8.38] Card Slot .160 [4.07] Point of Contact -

INSULATOR MATERIAL: THERMOPLASTIC POLYESTER, UL 94V-0 CONTACT MATERIAL; COPPER, NICKEL, TIN ALLOY CA-725

CONTACT PLATING: GOLD ON THE MATING AREA, TIN-LEAD ON THE CONTACT TAILS, NICKEL UNDERPLATE

846/896 SERIES HIGH TEMP CARD EDGE CONNECTOR PART NUMBER: 846-027-520-608

YOUR CONNECTION TO QUALITY & SERVICE

**EDAC INC** TORONTO, ONTARIO CANADA