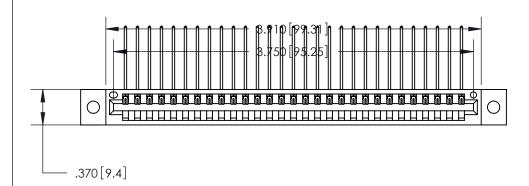

ISSUE NUMBER ORIGINAL

1

.600 [15.24]

Thick P.C. Board .330 [8.38] Card Slot .160 [4.07] Point of Contact —

Card Slot Accepts .054 [1.37] to .070 [1.78]

846/896 SERIES HIGH TEMP CARD EDGE CONNECTOR PART NUMBER: 846-029-559-602

YOUR CONNECTION TO QUALITY & SERVICE

**EDAC INC** TORONTO, ONTARIO CANADA

THESE DRAWINGS AND SPECIFICATIONS ARE THE PROPERTY OF EDAC INC.,AND SHALL NOT BE REPRODUCED, OR COPIED OR USED AS THE BASIS FOR THE MANUFACTURE OR SALE OF APPARATUS WITHOUT WRITTEN PERMISSION.

| ACAD REFERENCE NO. | 846-ENG-MASTER   |  |  |
|--------------------|------------------|--|--|
| DRAWN: J.LEE       | DATE: APR. 22/09 |  |  |
| CHECKED:           | DATE:            |  |  |
| SCALE: 1:1         | SHEET 1 OF 2     |  |  |
| DRAWING NUMBER     | ISSUE            |  |  |
| 846-ENG-MASTER     | 1                |  |  |