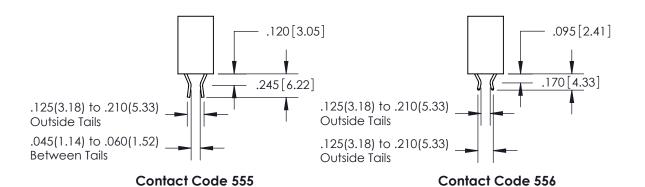

INSULATOR MATERIAL: THERMOPLASTIC POLYESTER, UL 94V-0 CONTACT MATERIAL; COPPER, NICKEL, TIN ALLOY CA-725 CONTACT PLATING: GOLD ON THE MATING AREA, TIN-LEAD

ON THE CONTACT TAILS, NICKEL UNDERPLATE

THIS IS A C.A.D. GENERATED DRAWING DO NOT MAKE MANUAL REVISIONS TO MASTER.

## 846/896 SERIES HIGH TEMP CARD EDGE CONNECTOR CONTACT CODE 555,556,558,559,560 DIMENSIONS

YOUR CONNECTION TO QUALITY & SERVICE

**EDAC INC** TORONTO, ONTARIO CANADA

THESE DRAWINGS AND SPECIFICATIONS ARE THE PROPERTY OF EDAC INC.,AND SHALL NOT BE REPRODUCED, OR COPIED OR USED AS THE BASIS FOR THE MANUFACTURE OR SALE OF APPARATUS WITHOUT WRITTEN PERMISSION.