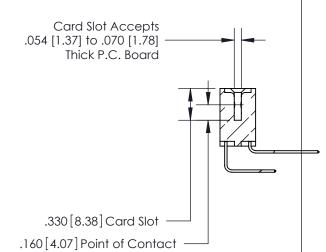

.165[4.19] .375 [9.54] .125(3.18) to .210(5.33) .125(3.18) to .210(5.33)

**Contact Code 558** 

**Contact Code 559** 

**Contact Code 560** 

INSULATOR MATERIAL: THERMOPLASTIC POLYESTER, UL 94V-0 CONTACT MATERIAL; COPPER, NICKEL, TIN ALLOY CA-725 CONTACT PLATING: GOLD ON THE MATING AREA, TIN-LEAD ON THE CONTACT TAILS, NICKEL UNDERPLATE

## 846/896 SERIES HIGH TEMP CARD EDGE CONNECTOR CONTACT CODE 555,556,558,559,560 DIMENSIONS

YOUR CONNECTION TO QUALITY & SERVICE

**EDAC INC** TORONTO, ONTARIO CANADA

THESE DRAWINGS AND SPECIFICATIONS ARE THE PROPERTY OF EDAC INC.,AND SHALL NOT BE REPRODUCED, OR COPIED OR USED AS THE BASIS FOR THE MANUFACTURE OR SALE OF APPARATUS WITHOUT WRITTEN PERMISSION.