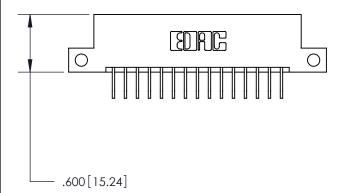

<u>Contact Dimensions:</u>
558-90 Degree Bend (Code 541 Contacts)
See Sheet 2 for Contact Code 555, 556, 558, 559, 560 Dimensions

THIS IS A C.A.D. GENERATED DRAWING DO NOT MAKE MANUAL REVISIONS TO MASTER.

846/896 SERIES HIGH TEMP CARD EDGE CONNECTOR PART NUMBER: 846-030-558-212

YOUR CONNECTION TO QUALITY & SERVICE

**EDAC INC** TORONTO, ONTARIO CANADA

THESE DRAWINGS AND SPECIFICATIONS ARE THE PROPERTY OF EDAC INC.,AND SHALL NOT BE REPRODUCED, OR COPIED OR USED AS THE BASIS FOR THE MANUFACTURE OR SALE OF APPARATUS WITHOUT WRITTEN PERMISSION.