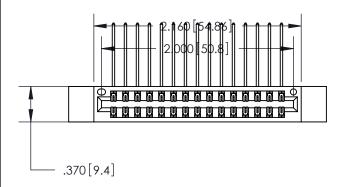

<u>Contact Dimensions:</u>
558-90 Degree Bend (Code 541 Contacts)
See Sheet 2 for Contact Code 555, 556, 558, 559, 560 Dimensions

THIS IS A C.A.D. GENERATED DRAWING DO NOT MAKE MANUAL REVISIONS TO MASTER.

846/896 SERIES HIGH TEMP CARD EDGE CONNECTOR PART NUMBER: 846-030-558-212

YOUR CONNECTION TO QUALITY & SERVICE

**EDAC INC** TORONTO, ONTARIO CANADA

THESE DRAWINGS AND SPECIFICATIONS ARE THE PROPERTY OF EDAC INC.,AND SHALL NOT BE REPRODUCED, OR COPIED OR USED AS THE BASIS FOR THE MANUFACTURE OR SALE OF APPARATUS WITHOUT WRITTEN PERMISSION.