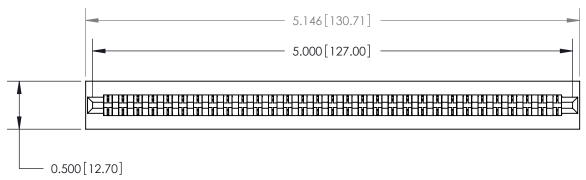

**Mounting Option** 

No Mounting Lugs

## **Contact Detail**

Wire Wrap .046x.014(1.17x0.36) - Tail LG=.495(12.57) .156 [3.96] Contact Spacing x .200 [5.08] Row Spacing