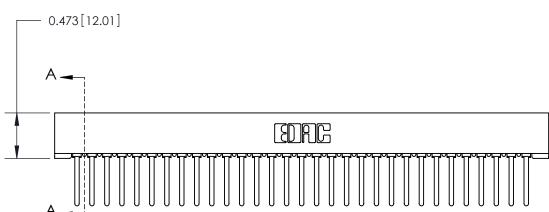

## **SECTION A-A**

.175 [4.45] Point of Contact (Measured from bottom of Card Slot) Card Slot Accepts .054 [1.37] to .070 [1.78] Thick P.C. Board

**See Accompanying Page for:** 

**Contact Bend Details** 