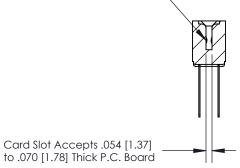

## **Contact Detail**

Wire Wrap .046x.013(1.17x0.33) - Tail LG=.520(13.21) .156 [3.96] Contact Spacing x .200 [5.08] Row Spacing

2.806 [71.27] -2.660 [67.56] -0.343[8.71]

.095 [2.41] Point of Contact (Measured from bottom of Card Slot)