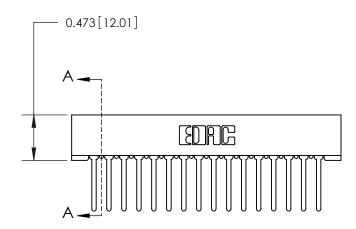

**SECTION A-A** 

**See Accompanying Page for:** 

**Contact Bend Details** 

807/857 Series High Temp Card Edge Connector Part Number: 857-032-442-201

YOUR CONNECTION TO QUALITY & SERVICE

| ACAD REFERENCE NO. 807 ENG MASTER |                  |
|-----------------------------------|------------------|
| DRAWN: J.LEE                      | DATE: AUG. 11/09 |
| CHECKED:                          | DATE:            |
| SCALE: NTS                        | SHEET 1 OF 2     |
| DRAWING NUMBER                    | ISSUE            |

## **Contact Detail**

Wire Wrap .046x.013(1.17x0.33) - Tail LG=.520(13.21) .156 [3.96] Contact Spacing x .200 [5.08] Row Spacing

2.806 [71.27] -2.660 [67.56] -0.343[8.71]

.095 [2.41] Point of Contact (Measured from bottom of Card Slot)