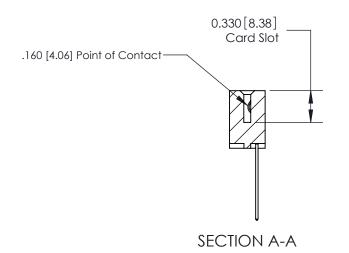

ISSUE NUMBER

ORIGINAL

1

|                     | 837/887 Series High Temp Card Edge Connector |                                                                 | ACAD REFERENCE | NO. 837 EN       | 837 ENG MASTER |  |
|---------------------|----------------------------------------------|-----------------------------------------------------------------|----------------|------------------|----------------|--|
| Contact Bend Detail |                                              | DRAWN: J.LEE                                                    | DATE: OC       | DATE: OCT. 06/09 |                |  |
|                     | Contact bend Detail                          |                                                                 | CHECKED:       | DATE:            |                |  |
|                     | EDAC INC THESE DRAWINGS AND SPECIFICATIONS   | SCALE: NTS                                                      | SHEET          | 2 <b>OF</b> 2    |                |  |
|                     | TORONTO, ONTARIO                             | A OR USED AS THE BASIS FOR THE MANUFACTURE OR SALE OF APPARATUS | DRAWING NUMBER |                  | ISSUE          |  |
|                     | YOUR CONNECTION TO QUALITY & SERVICE         |                                                                 | 837 Asser      | nbly             | 1              |  |