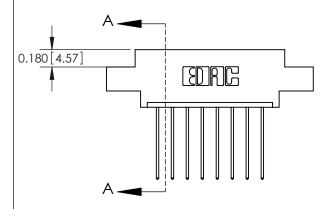

## **Contact Detail**

541-Wire Wrap .025 Sq.(0.64 Sq.) - Tail LG=.750(19.05) .156 [3.96] Contact Spacing x .200 [5.08] Row Spacing

**See Accompanying Pages for:** 

**Contact Bend Details** 

THIS IS A C.A.D. GENERATED DRAWING DO NOT MAKE MANUAL REVISIONS TO MASTER.

ISSUE NUMBER

ORIGINAL

1

| 837/887 Series High Temp Card Edge Connector |
|----------------------------------------------|
| Part Number: 887-008-541-608                 |

**EDAC INC** TORONTO, ONTARIO CANADA