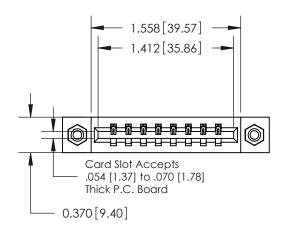

## **Mounting Option**

08-#4-40 Unified Threaded Inserts

ISSUE NUMBER

ORIGINAL

1

| 837/887 Series High Temp Card Edge Connector |
|----------------------------------------------|
| Part Number: 887-008-541-608                 |

**EDAC INC** TORONTO, ONTARIO CANADA