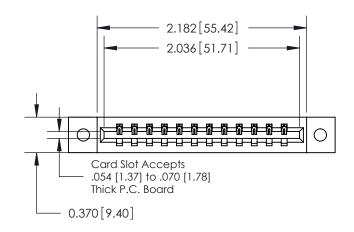

**Mounting Option** 

02-.128 (3.25) Dia. Mounting Holes

## **Contact Detail**

541-Wire Wrap .025 Sq.(0.64 Sq.) - Tail LG=.750(19.05) .156 [3.96] Contact Spacing x .200 [5.08] Row Spacing





**See Accompanying Pages for: Contact Bend Details** 

THIS IS A C.A.D. GENERATED DRAWING DO NOT MAKE MANUAL REVISIONS TO MASTER.



ISSUE NUMBER ORIGINAL



837/887 Series High Temp Card Edge Connector Part Number: 887-012-541-602



**EDAC INC** TORONTO, ONTARIO CANADA

THESE DRAWINGS AND SPECIFICATIONS ARE THE PROPERTY OF EDAC INC.,AND SHALL NOT BE REPRODUCED, OR COPIED OR USED AS THE BASIS FOR THE MANUFACTURE OR SALE OF APPARATUS WITHOUT WRITTEN PERMISSION.

| ACAD REFERENCE NO. | 837 ENG MASTER   |   |  |
|--------------------|------------------|---|--|
| DRAWN: J.LEE       | DATE: OCT. 06/09 |   |  |
| CHECKED:           | DATE:            |   |  |
| SCALE: NTS         | SHEET 1 OF 2     |   |  |
| DRAWING NUMBER     | ISSUE            | ٦ |  |
| 837 Assembly       | 1