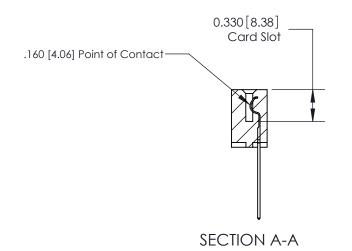

## **Contact Detail**

541-Wire Wrap .025 Sq.(0.64 Sq.) - Tail LG=.750(19.05) .156 [3.96] Contact Spacing x .200 [5.08] Row Spacing

**See Accompanying Pages for: Contact Bend Details** 

THIS IS A C.A.D. GENERATED DRAWING DO NOT MAKE MANUAL REVISIONS TO MASTER.