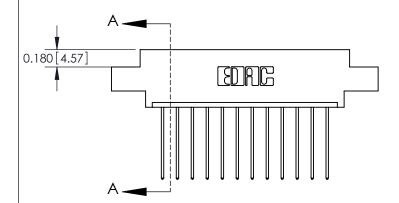

## **Contact Detail**

541-Wire Wrap .025 Sq.(0.64 Sq.) - Tail LG=.750(19.05) .156 [3.96] Contact Spacing x .200 [5.08] Row Spacing

**See Accompanying Pages for: Contact Bend Details** 

THIS IS A C.A.D. GENERATED DRAWING DO NOT MAKE MANUAL REVISIONS TO MASTER.