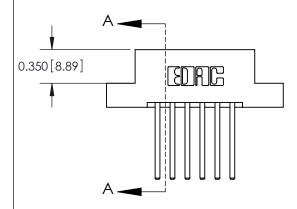

## **Mounting Option**

04-.156 (3.96) Dia. Mounting Holes

## **Contact Detail**

544-Wire Wrap .050x.025(1.27x0.64) - Tail LG=.750(19.05) .156 [3.96] Contact Spacing x .200 [5.08] Row Spacing

**See Accompanying Pages for: Contact Bend Details** 

THIS IS A C.A.D. GENERATED DRAWING DO NOT MAKE MANUAL REVISIONS TO MASTER.