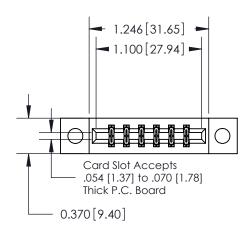

## **Mounting Option**

04-.156 (3.96) Dia. Mounting Holes

## **Contact Detail**

544-Wire Wrap .050x.025(1.27x0.64) - Tail LG=.750(19.05) .156 [3.96] Contact Spacing x .200 [5.08] Row Spacing

**See Accompanying Pages for: Contact Bend Details** 

THIS IS A C.A.D. GENERATED DRAWING DO NOT MAKE MANUAL REVISIONS TO MASTER.