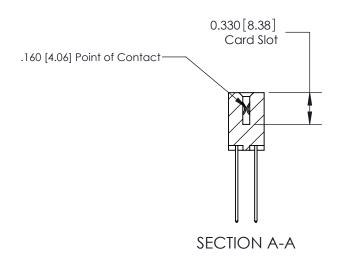

## **Contact Detail**

544-Wire Wrap .050x.025(1.27x0.64) - Tail LG=.750(19.05) .156 [3.96] Contact Spacing x .200 [5.08] Row Spacing

**See Accompanying Pages for: Contact Bend Details** 

THIS IS A C.A.D. GENERATED DRAWING DO NOT MAKE MANUAL REVISIONS TO MASTER.

ISSUE NUMBER

ORIGINAL

1

|                     | 837/887 Series High Temp Card Edge Connector |                                                                                                                                                              | ACAD REFERENCE | NO. 837 EN       | 837 ENG MASTER |  |
|---------------------|----------------------------------------------|--------------------------------------------------------------------------------------------------------------------------------------------------------------|----------------|------------------|----------------|--|
| Contact Bend Detail |                                              | DRAWN: J.LEE                                                                                                                                                 | DATE: OC       | DATE: OCT. 06/09 |                |  |
|                     | Confider Bend Defall                         |                                                                                                                                                              | CHECKED:       | DATE:            | DATE:          |  |
|                     | EDAC INC TH                                  | TORONTO, ONTARIO CANADA  ARE THE PROPERTY OF EDAC INC., AND SHALL NOT BE REPRODUCED, OR COPIED OR USED AS THE BASIS FOR THE MANUFACTURE OR SALE OF APPARATUS | SCALE: NTS     | SHEET            | 2 <b>OF</b> 2  |  |
|                     | TORONTO, ONTARIO                             |                                                                                                                                                              | DRAWING NUMBER |                  | ISSUE          |  |
|                     | YOUR CONNECTION TO QUALITY & SERVICE         |                                                                                                                                                              | 837 Assembly   |                  | 1              |  |