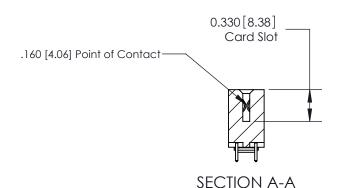

## **Contact Detail**

521-P.C. Tail .025 Sq.(0.64 Sq.) - Tail LG=.150(3.81) .156 [3.96] Contact Spacing x .200 [5.08] Row Spacing

> 2.494[63.35] 2.348 [59.64] Card Slot Accepts .054 [1.37] to .070 [1.78] Thick P.C. Board 0.370 [9.40]