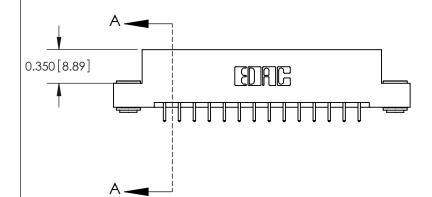

**Mounting Option** 

03-.116 (2.95) I.D. Floating Eyelets

## **Contact Detail**

521-P.C. Tail .025 Sq.(0.64 Sq.) - Tail LG=.150(3.81) .156 [3.96] Contact Spacing x .200 [5.08] Row Spacing

> 2.494[63.35] 2.348 [59.64] Card Slot Accepts .054 [1.37] to .070 [1.78] Thick P.C. Board 0.370 [9.40]

THIS IS A C.A.D. GENERATED DRAWING DO NOT MAKE MANUAL REVISIONS TO MASTER.

ISSUE NUMBER

ORIGINAL

**See Accompanying Pages for:** 

**Contact Bend Details** 

837/887 Series High Temp Card Edge Connector Part Number: 887-028-521-203