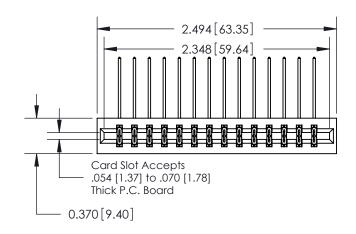

837/887 Series High Temp Card Edge Connector Part Number: 887-028-558-201

YOUR CONNECTION TO QUALITY & SERVICE

**EDAC INC** TORONTO, ONTARIO CANADA

THESE DRAWINGS AND SPECIFICATIONS ARE THE PROPERTY OF EDAC INC.,AND SHALL NOT BE REPRODUCED, OR COPIED OR USED AS THE BASIS FOR THE MANUFACTURE OR SALE OF APPARATUS WITHOUT WRITTEN PERMISSION.

DRAWN: J.LEE DATE: OCT. 06/09 CHECKED: DATE: SHEET 1 OF 2 SCALE: NTS DRAWING NUMBER **ISSUE** 837 Assembly

837 ENG MASTER

ACAD REFERENCE NO.

**See Accompanying Pages for:** 

**Contact Bend Details** 

ISSUE NUMBER