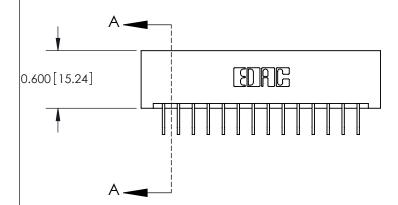

837/887 Series High Temp Card Edge Connector Part Number: 887-028-558-201

YOUR CONNECTION TO QUALITY & SERVICE

**EDAC INC** TORONTO, ONTARIO CANADA

THESE DRAWINGS AND SPECIFICATIONS ARE THE PROPERTY OF EDAC INC.,AND SHALL NOT BE REPRODUCED, OR COPIED OR USED AS THE BASIS FOR THE MANUFACTURE OR SALE OF APPARATUS WITHOUT WRITTEN PERMISSION.

DRAWN: J.LEE DATE: OCT. 06/09 CHECKED: DATE: SHEET 1 OF 2 SCALE: NTS DRAWING NUMBER **ISSUE** 837 Assembly

837 ENG MASTER

ACAD REFERENCE NO.

**See Accompanying Pages for:** 

**Contact Bend Details** 

ISSUE NUMBER