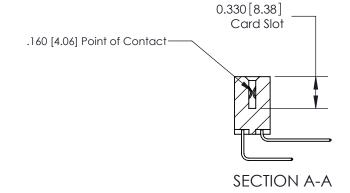

ORIGINAL

1

|  | 837/887 Series High Temp Card Edge Connector<br>Contact Bend Detail   |                                                                                                                                                                                                  | ACAD REFERENCE | NO. 837 EN | 837 ENG MASTER   |  |
|--|-----------------------------------------------------------------------|--------------------------------------------------------------------------------------------------------------------------------------------------------------------------------------------------|----------------|------------|------------------|--|
|  |                                                                       |                                                                                                                                                                                                  | DRAWN: J.LEE   | DATE: OC   | DATE: OCT. 06/09 |  |
|  |                                                                       |                                                                                                                                                                                                  | CHECKED:       | DATE:      | DATE:            |  |
|  | EDAC INC TORONTO, ONTARIO CANADA YOUR CONNECTION TO QUALITY & SERVICE | THESE DRAWINGS AND SPECIFICATIONS ARE THE PROPERTY OF EDAC INC.,AND SHALL NOT BE REPRODUCED, OR COPIED OR USED AS THE BASIS FOR THE MANUFACTURE OR SALE OF APPARATUS WITHOUT WRITTEN PERMISSION. | SCALE: NTS     | SHEET      | 2 <b>OF</b> 2    |  |
|  |                                                                       |                                                                                                                                                                                                  | DRAWING NUMBER |            | ISSUE            |  |
|  |                                                                       |                                                                                                                                                                                                  | 837 Assembly   |            | 1                |  |