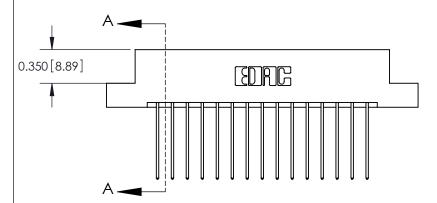

**Mounting Option** 

02-.128 (3.25) Dia. Mounting Holes

## **Contact Detail**

541-Wire Wrap .025 Sq.(0.64 Sq.) - Tail LG=.750(19.05) .156 [3.96] Contact Spacing x .200 [5.08] Row Spacing





THIS IS A C.A.D. GENERATED DRAWING DO NOT MAKE MANUAL REVISIONS TO MASTER.



ISSUE NUMBER

ORIGINAL



837/887 Series High Temp Card Edge Connector Part Number: 887-030-541-202

YOUR CONNECTION TO QUALITY & SERVICE

**EDAC INC** TORONTO, ONTARIO CANADA

THESE DRAWINGS AND SPECIFICATIONS ARE THE PROPERTY OF EDAC INC.,AND SHALL NOT BE REPRODUCED, OR COPIED OR USED AS THE BASIS FOR THE MANUFACTURE OR SALE OF APPARATUS WITHOUT WRITTEN PERMISSION.

| ACAD REFERENCE NO. | 837 ENG MASTER   |  |  |
|--------------------|------------------|--|--|
| DRAWN: J.LEE       | DATE: OCT. 06/09 |  |  |
| CHECKED:           | DATE:            |  |  |
| SCALE: NTS         | SHEET 1 OF 2     |  |  |
| DRAWING NUMBER     | ISSUE            |  |  |
| 837 Assembly       | 1                |  |  |

**See Accomp