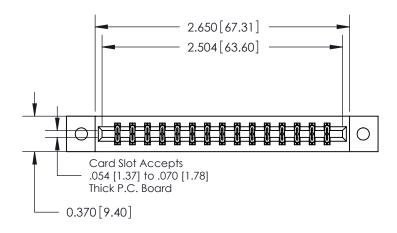

**Mounting Option** 

02-.128 (3.25) Dia. Mounting Holes

## **Contact Detail**

541-Wire Wrap .025 Sq.(0.64 Sq.) - Tail LG=.750(19.05) .156 [3.96] Contact Spacing x .200 [5.08] Row Spacing





THIS IS A C.A.D. GENERATED DRAWING DO NOT MAKE MANUAL REVISIONS TO MASTER.



ISSUE NUMBER

ORIGINAL



837/887 Series High Temp Card Edge Connector Part Number: 887-030-541-202

YOUR CONNECTION TO QUALITY & SERVICE

**EDAC INC** TORONTO, ONTARIO CANADA

THESE DRAWINGS AND SPECIFICATIONS ARE THE PROPERTY OF EDAC INC.,AND SHALL NOT BE REPRODUCED, OR COPIED OR USED AS THE BASIS FOR THE MANUFACTURE OR SALE OF APPARATUS WITHOUT WRITTEN PERMISSION.

| ACAD REFERENCE NO. | 837 ENG MASTER   |  |  |
|--------------------|------------------|--|--|
| DRAWN: J.LEE       | DATE: OCT. 06/09 |  |  |
| CHECKED:           | DATE:            |  |  |
| SCALE: NTS         | SHEET 1 OF 2     |  |  |
| DRAWING NUMBER     | ISSUE            |  |  |
| 837 Assembly       | 1                |  |  |

**See Acco