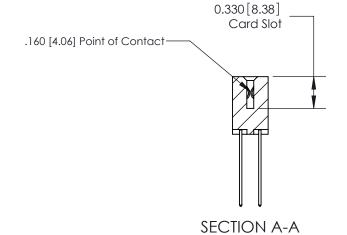

## **Contact Detail**

541-Wire Wrap .025 Sq.(0.64 Sq.) - Tail LG=.750(19.05) .156 [3.96] Contact Spacing x .200 [5.08] Row Spacing

THIS IS A C.A.D. GENERATED DRAWING DO NOT MAKE MANUAL REVISIONS TO MASTER.