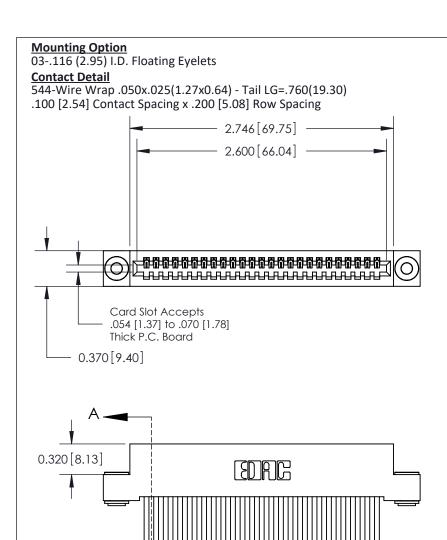

.240 [6.10] Point of Contact-

842/892 Series High Temp Card Edge Connector Part Number: 892-025-544-103

YOUR CONNECTION TO QUALITY & SERVICE

CANADA

SHEET 1 OF 3 842 Assembly

842 ENG MASTER

DATE: OCT. 06/09

SECTION A-A